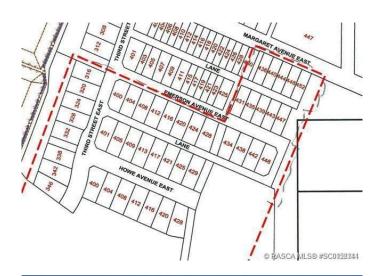

## **Community Information**

| Address     | 400 Howe Avenue E |
|-------------|-------------------|
| Subdivision | N/A               |
| City        | Duchess           |
| County      | Newell, County of |
| Province    | Alberta           |
| Postal Code | T0J 0Z0           |
|             |                   |

## Interior

Appliances None

ne

| Basement        | None                      |
|-----------------|---------------------------|
| Exterior        |                           |
| Lot Description | Corner Lot, Irregular Lot |
| Roof            | None                      |
| Construction    | None                      |
| Foundation      | None                      |
|                 |                           |