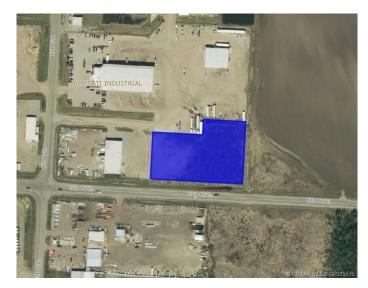

# \$676,000 - 9655 132 Avenue, Grande Prairie

MLS® #GP215576

## \$676,000

0 Bedroom, 0.00 Bathroom, Land on 2.08 Acres

Albinati Industrial., Grande Prairie, Alberta

Industrial land with frontage onto 132 Ave with great traffic counts and exposure which is sure to promote any business. This lot is 2.08 acres within the City of Grande Prairie and has ideal soil for future construction. Get your business noticed, call your Commercial Realtor© today for more information.

# **Community Information**

Address 9655 132 Avenue

Subdivision Albinati Industrial.

City Grande Prairie

County Grande Prairie

Province Alberta

Postal Code T8V 7N9