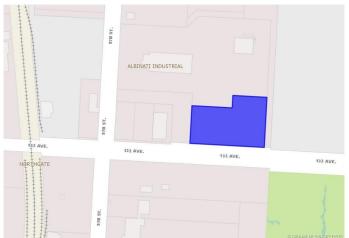

# \$676,000 - 9655 132 Avenue, Grande Prairie

MLS® #GP215576

## \$676,000

0 Bedroom, 0.00 Bathroom, Land on 2.08 Acres

Albinati Industrial., Grande Prairie, Alberta

Industrial land with frontage onto 132 Ave with great traffic counts and exposure which is sure to promote any business. This lot is 2.08 acres within the City of Grande Prairie and has ideal soil for future construction. Get your business noticed, call your Commercial Realtor© today for more information.

# **Community Information**

Address 9655 132 Avenue

Subdivision Albinati Industrial.

City Grande Prairie

County Grande Prairie

Province Alberta

Postal Code T8V 7N9