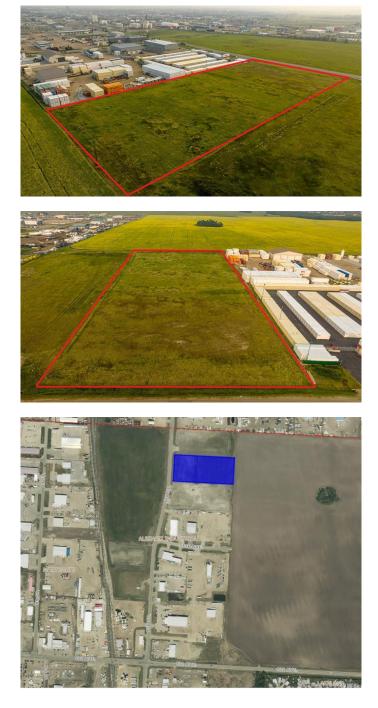

#### \$1,050,750

0 Bedroom, 0.00 Bathroom, Land on 4.67 Acres

Albinati Industrial., Grande Prairie, Alberta

Incredible Industrial lot which is well situated on 97 Street in the Albinati Industrial Park on the North end of Grande Prairie. This lot has great natural slop with ideal soil for construction, a rare find in the Grande Prairie area. All major services are in the area. Call your Commercial Realtor© today for more information.

### **Community Information**

| Address     | 13825 97 Street      |
|-------------|----------------------|
| Subdivision | Albinati Industrial. |
| City        | Grande Prairie       |
| County      | Grande Prairie       |
| Province    | Alberta              |
| Postal Code | T8V 5B7              |
|             |                      |

#### Exterior

Lot Description Cleared

**Additional Information** 

| Date Listed    | April 29th, 2020 |
|----------------|------------------|
| Days on Market | 1804             |
| Zoning         | IG               |