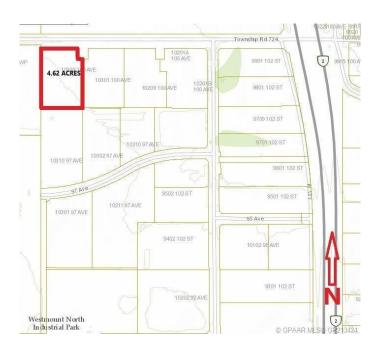

## \$1,108,800

0 Bedroom, 0.00 Bathroom, Land on 4.62 Acres

N/A, Clairmont, Alberta

4.62 ACRE industrial Lot Located on the south side of 100 Ave in Clairmont. Great access and exposure to HWY2 North. Zoned RM-4 - HIGHWAY INDUSTRIAL.

# **Community Information**

Address 10309 100 Avenue

Subdivision N/A

City Clairmont

County Grande Prairie No. 1, County or

Province Alberta
Postal Code T0H 0W0

## **Additional Information**

Date Listed December 18th, 2019

Days on Market 1937 Zoning RM-4