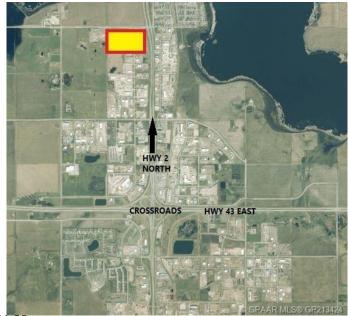

## \$1,108,800

0 Bedroom, 0.00 Bathroom, Land on 4.62 Acres

N/A, Clairmont, Alberta

4.62 ACRE industrial Lot Located on the south side of 100 Ave in Clairmont. Great access and exposure to HWY2 North. Zoned RM-4 - HIGHWAY INDUSTRIAL.

# **Community Information**

Address 10309 100 Avenue

Subdivision N/A

City Clairmont

County Grande Prairie No. 1, County or

Province Alberta
Postal Code T0H 0W0