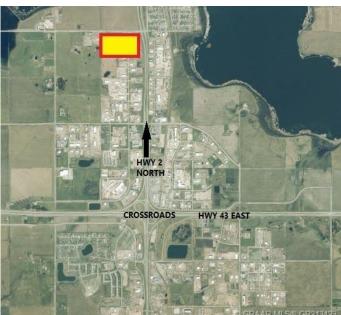

#### \$1,971,000

0 Bedroom, 0.00 Bathroom, Land on 4.38 Acres

N/A, Clairmont, Alberta

4.38 Acres of Industrial Commercial Land located with exposure to HWY2 North. This lot is Zoned RM-4 Highway Industrial and is located adjacent to the New CO-OP Cardlock Station.