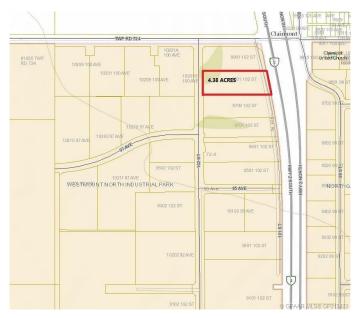

#### \$1,971,000

0 Bedroom, 0.00 Bathroom, Land on 4.38 Acres

N/A, Clairmont, Alberta

4.38 Acres of Industrial Commercial Land located with exposure to HWY2 North. This lot is Zoned RM-4 Highway Industrial and is located adjacent to the New CO-OP Cardlock Station.