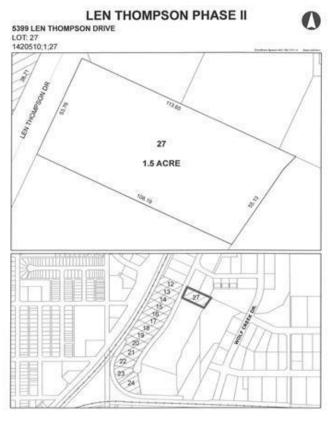

# \$337,500 - 5399 Len Thompson Drive, Lacombe

MLS® #CA0131985

### \$337,500

0 Bedroom, 0.00 Bathroom, Commercial on 1.50 Acres

Wolf Creek Industrial Park, Lacombe, Alberta

Len Thompson Industrial Park. New 15 acre industrial park strategically located in the heart of Lacombe's industrial area and will soon be home to Lacombe's new Public Works shop and yard site. Features highway exposure, access and visibility. Conveniently located next to major regional highways. Lots are zoned light industrial which provides for a large variety of permitted and discretionary uses. Subdivision is paved, shovel ready with street lights and services to lot. Currently lots are 1 to 1.5 acres in size but if you need to amalgamate 1 or more lots to make your business plan work that is easy to do. Come take a look at the City of Lacombe and its newest industrial subdivision where your business needs will be met and thrive for years to come. Note the City is also willing to look at selling a separate 7 to 10 acre parcel.

## **Community Information**

Address 5399 Len Thompson Drive

Subdivision Wolf Creek Industrial Park

City Lacombe
County Lacombe
Province Alberta

Postal Code T4L 2H3