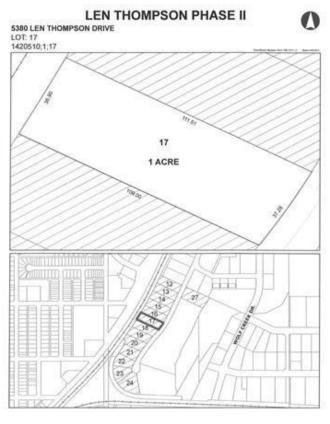

# \$225,000 - 5380 Len Thompson Drive, Lacombe

MLS® #CA0131979

### \$225,000

0 Bedroom, 0.00 Bathroom, Commercial on 1.00 Acres

Wolf Creek Industrial Park, Lacombe, Alberta

Len Thompson Industrial Park. New 15 acre industrial park strategically located in the heart of Lacombe's industrial area and will soon be home to Lacombe's new Public Works shop and yard site. Features highway exposure, access and visibility. Conveniently located next to major regional highways. Lots are zoned light industrial which provides for a large variety of permitted and discretionary uses. Subdivision is paved, shovel ready with street lights and services to lot. Currently lots are 1 to 1.5 acres in size but if you need to amalgamate 1 or more lots to make your business plan work that is easy to do. Come take a look at the City of Lacombe and its newest industrial subdivision where your business needs will be met and thrive for years to come. Note the City is also willing to look at selling a separate 7 to 10 acre parcel.

## **Community Information**

Address 5380 Len Thompson Drive

Subdivision Wolf Creek Industrial Park

City Lacombe
County Lacombe
Province Alberta

Postal Code T4L 2H3

#### **Additional Information**

Date Listed April 3rd, 2018

Days on Market 2706

Zoning I1