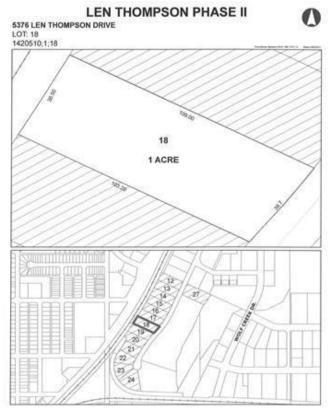

# \$225,000 - 5376 Len Thompson Drive, Lacombe

MLS® #CA0131978

### \$225,000

0 Bedroom, 0.00 Bathroom, Commercial on 1.00 Acres

Wolf Creek Industrial Park, Lacombe, Alberta

Len Thompson Industrial Park. New 15 acre industrial park strategically located in the heart of Lacombe's industrial area and will soon be home to Lacombe's new Public Works shop and yard site. Features highway exposure, access and visibility. Conveniently located next to major regional highways. Lots are zoned light industrial which provides for a large variety of permitted and discretionary uses. Subdivision is paved, shovel ready with street lights and services to lot. Currently lots are 1 to 1.5 acres in size but if you need to amalgamate 1 or more lots to make your business plan work that is easy to do. Come take a look at the City of Lacombe and its newest industrial subdivision where your business needs will be met and thrive for years to come. Note the City is also willing to look at selling a separate 7 to 10 acre parcel.

# **Community Information**

Address 5376 Len Thompson Drive

Subdivision Wolf Creek Industrial Park

City Lacombe
County Lacombe
Province Alberta

Postal Code T4L 2H3

#### **Additional Information**

Date Listed April 3rd, 2018

Days on Market 2706

Zoning I1