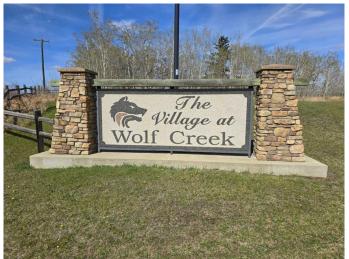

### \$99,900

0 Bedroom, 0.00 Bathroom, Land on 0.38 Acres

Wolf Creek Village, Rural Ponoka County, Alberta

The lots in Wolf Creek Village are ideally located... offering that 'country living feel' with super easy access to pavement, the QEII, Hwy 2A, and Alberta's largest cities. This spacious lot backs onto one of Canada's truly great golf courses and has a terrific view of the countryside. It is only minutes away from shopping, schools, and wonderful recreational activities in Ponoka and Lacombe. Wolf Creek residents can also commute quickly to Red Deer, Edmonton and beyond. For snowbirds, retirees, or people with work related travel, Edmonton International is an easy 45 minute drive. The price of this building site is the ultimate bargain compared to cost of the much smaller, and less private, urban lots. Take the money saved and start building your new home right away. Wolf Creek is well manicured during the golf season, and, rest assured, Mother Nature takes care of your surroundings and provides you with peaceful country views all year round. What a perfect time and place to get started on your dream.

# **Community Information**

Address 503 Dunes Ridge Drive

Subdivision Wolf Creek Village

City Rural Ponoka County

County Ponoka County

Province Alberta
Postal Code T4J 0B3