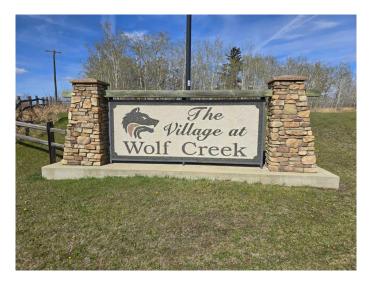

## \$112,000

0 Bedroom, 0.00 Bathroom, Land on 0.40 Acres

Wolf Creek Village, Rural Ponoka County, Alberta

Wolf Creek - One of Canada's great golf courses. The value of this lot is undeniable. The location is ideal - country living with easy access to pavement (QEII and Hwy 2A). Only minutes away from all that the City of Lacombe and Town of Ponoka offer with regards to shopping, schools, and other activities. Wolf Creek residents commute easily to Red Deer, Edmonton, Calgary, and beyond. Snowbirds? Semi-Retired? Work related travel? Edmonton International Airport is an easy 45 minute drive. Compare the cost of a small city lot in your community to this bargain. One could take the money saved on this perfectly located lot and begin construction on the perfect home. Do you want to build your next home on an costly and cramped city lot or are you looking for something better? Wolf Creek is well manicured during the golf season and, rest assured, Mother Nature takes care of your beautiful surroundings and provides you with peaceful country view all year round. What a terrific time and place to build.

# **Community Information**

Address 406 Sand Hills Drive Subdivision Wolf Creek Village

City Rural Ponoka County

County Ponoka County

Province Alberta
Postal Code T4J 0B3