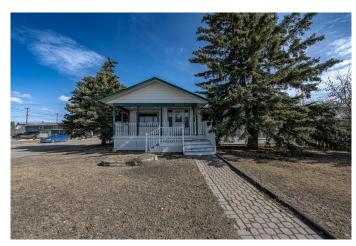

### \$300,000

0 Bedroom, 0.00 Bathroom, Commercial on 0.00 Acres

Central Business District., Grande Prairie, Alberta

Exceptional Value in a Prime Commercial Location! Looking to launch or grow your business in a high-visibility area? This versatile commercial building on 102nd Street in Grande Prairie is your opportunity to stand out. Perfectly positioned across from beautiful Muskoseepi Park, this property offers fantastic exposure, steady foot and vehicle traffic, and unbeatable convenience. The main level is thoughtfully laid out with multiple rooms and flexible spaces, including reception areas at both the front and rear entrancesâ€"ideal for customer flow and business operations. You'II also find display areas, waiting zones, and a bathroom, creating a welcoming and functional environment for clients and staff. The layout is easily adaptable, making it possible to operate multiple businesses under one roof. Downstairs, the basement adds even more usable space, featuring additional rooms, a second bathroom, and laundry facilities. Plus, it provides easy access beneath the main floorâ€"perfect for customizing utilities or infrastructure to suit your business needs. With plenty of on-site parking and prime street frontage, this location is ideal for a wide range of businesses. Opportunities like this are rareâ€"don't miss your chance to secure a high-impact space in a sought-after area. Book your private tour today with your favorite agent and bring your vision to life!

# **Community Information**

Address 10215 102 Street

Subdivision Central Business District.

City Grande Prairie
County Grande Prairie

Province Alberta
Postal Code T8V 2W1