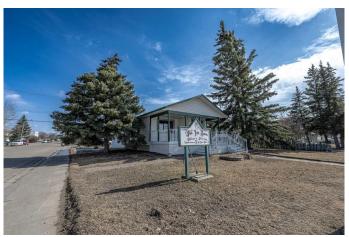

### \$300,000

0 Bedroom, 0.00 Bathroom, Commercial on 0.00 Acres

Central Business District., Grande Prairie, Alberta

Exceptional Value in a Prime Commercial Location! Looking to launch or grow your business in a high-visibility area? This versatile commercial building on 102nd Street in Grande Prairie is your opportunity to stand out. Perfectly positioned across from beautiful Muskoseepi Park, this property offers fantastic exposure, steady foot and vehicle traffic, and unbeatable convenience. The main level is thoughtfully laid out with multiple rooms and flexible spaces, including reception areas at both the front and rear entrancesâ€"ideal for customer flow and business operations. You'II also find display areas, waiting zones, and a bathroom, creating a welcoming and functional environment for clients and staff. The layout is easily adaptable, making it possible to operate multiple businesses under one roof. Downstairs, the basement adds even more usable space, featuring additional rooms, a second bathroom, and laundry facilities. Plus, it provides easy access beneath the main floorâ€"perfect for customizing utilities or infrastructure to suit your business needs. With plenty of on-site parking and prime street frontage, this location is ideal for a wide range of businesses. Opportunities like this are rareâ€"don't miss your chance to secure a high-impact space in a sought-after area. Book your private tour today with your favorite agent and bring your vision to life!

# **Community Information**

Address 10215 102 Street

Subdivision Central Business District.

City Grande Prairie
County Grande Prairie

Province Alberta
Postal Code T8V 2W1