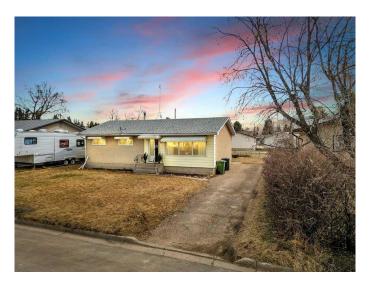

# **\$279,900 - 5519 Drader Crescent, Rimbey**

MLS® #A2212611

# \$279,900

4 Bedroom, 2.00 Bathroom, 1,042 sqft Residential on 0.19 Acres

NONE, Rimbey, Alberta

Step into a delightful piece of the past with this well-maintained 3-bedroom bungalow, exuding the timeless charm of the 1960s. From the moment you enter, you'll be greeted by a stunning feature wood wall and original hardwood floors that flow seamlessly through the spacious living and dining areasâ€"an inviting space perfect for entertaining or cozy family gatherings. The main floor offers three comfortable bedrooms, a bright and functional 4-piece bathroom, and a kitchen that combines retro charm with modern convenience. Whether you use the eating bar for casual meals or transform it into your dream coffee bar, the space is versatile and ready for your personal touch. Downstairs, discover an illegal 1-bedroom suite, offering a private kitchen, large bedroom, and an updated 4-piece bathroomâ€"ideal for extended family or guests. The illegal-suite also includes a flex room for added space. Shared laundry is conveniently located at the bottom of the stairs, accessible to both the main and lower levels. An additional flex room separate from the suite provides even more possibilitiesâ€"think home office, gym, or hobby room. Notable upgrades include: New roof (within the last 3 years), New hot water tank (just installed), Windows replaced in the last 10 years, Laminate flooring in bedrooms and hallway (within the last 10 years). With solid bones and great potential, this home is a gem for those with a vision. Whether you're looking to invest or bring back more