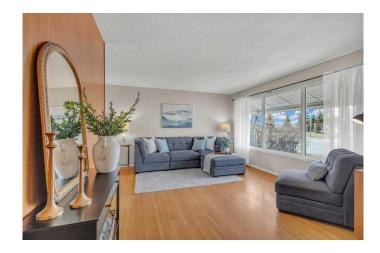

# \$279,900

4 Bedroom, 2.00 Bathroom, 1,042 sqft Residential on 0.19 Acres

NONE, Rimbey, Alberta

Step into a delightful piece of the past with this well-maintained 3-bedroom bungalow, exuding the timeless charm of the 1960s. From the moment you enter, you'll be greeted by a stunning feature wood wall and original hardwood floors that flow seamlessly through the spacious living and dining areasâ€"an inviting space perfect for entertaining or cozy family gatherings. The main floor offers three comfortable bedrooms, a bright and functional 4-piece bathroom, and a kitchen that combines retro charm with modern convenience. Whether you use the eating bar for casual meals or transform it into your dream coffee bar, the space is versatile and ready for your personal touch. Downstairs, discover an illegal 1-bedroom suite, offering a private kitchen, large bedroom, and an updated 4-piece bathroomâ€"ideal for extended family or guests. The illegal-suite also includes a flex room for added space. Shared laundry is conveniently located at the bottom of the stairs, accessible to both the main and lower levels. An additional flex room separate from the suite provides even more possibilitiesâ€"think home office, gym, or hobby room. Notable upgrades include: New roof (within the last 3 years), New hot water tank (just installed), Windows replaced in the last 10 years, Laminate flooring in bedrooms and hallway (within the last 10 years). With solid bones and great potential, this home is a gem for those with a vision. Whether you're looking to invest or bring back more