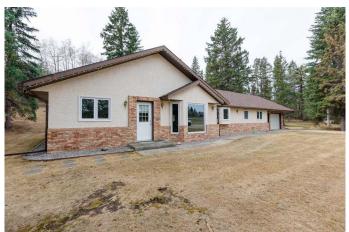

#### \$847,900

4 Bedroom, 2.00 Bathroom, 1,933 sqft Residential on 2.32 Acres

Burbank, Rural Lacombe County, Alberta

Shockingly quiet, sereen and private! Just minutes to Red Deer, Blackfalds or the QE2 corridor, this Burbank acreage is perfectly situated. Giant bungalow built on concrete foundation crawl space (insulated with styrofoam) has been meticulously maintained. All new plumbing lines, not just for the fixtures but for the floor heating system as well, new boiler, newer hot water tank, newer pressure tank... all installed in the past 4 years. The home is sparkling clean and bright. New white kitchen with quartz counters and island make meal prep a pleasure. The attached oversized single garage houses a store room as well as the utility room and still has lots of space for a vehicle. The 2015 built 30x50 shop is amazing. Completed with concrete walls, it is heated and has a main drive door of 14x14. There is a second drive door (6Wx8H) and two man doors. Property also has a huge powered storage shed (14x20) with tin exterior and interior and wood floor. Grounds are impeccable and the care and effort this property has had over the years is clear. Seller will have all carpets stretched after move out and prior to possession. The property has recently been subdivided and the survey stakes indicate the north boundary.