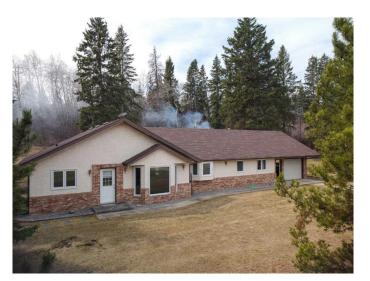

#### \$847,900

4 Bedroom, 2.00 Bathroom, 1,933 sqft Residential on 2.32 Acres

Burbank, Rural Lacombe County, Alberta

Shockingly quiet, sereen and private! Just minutes to Red Deer, Blackfalds or the QE2 corridor, this Burbank acreage is perfectly situated. Giant bungalow built on concrete foundation crawl space (insulated with styrofoam) has been meticulously maintained. All new plumbing lines, not just for the fixtures but for the floor heating system as well, new boiler, newer hot water tank, newer pressure tank... all installed in the past 4 years. The home is sparkling clean and bright. New white kitchen with quartz counters and island make meal prep a pleasure. The attached oversized single garage houses a store room as well as the utility room and still has lots of space for a vehicle. The 2015 built 30x50 shop is amazing. Completed with concrete walls, it is heated and has a main drive door of 14x14. There is a second drive door (6Wx8H) and two man doors. Property also has a huge powered storage shed (14x20) with tin exterior and interior and wood floor. Grounds are impeccable and the care and effort this property has had over the years is clear. Seller will have all carpets stretched after move out and prior to possession. The property has recently been subdivided and the survey stakes indicate the north boundary.