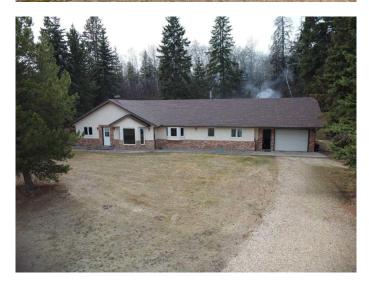

#### \$847,900

4 Bedroom, 2.00 Bathroom, 1,933 sqft Residential on 2.32 Acres

Burbank, Rural Lacombe County, Alberta

Shockingly quiet, sereen and private! Just minutes to Red Deer, Blackfalds or the QE2 corridor, this Burbank acreage is perfectly situated. Giant bungalow built on concrete foundation crawl space (insulated with styrofoam) has been meticulously maintained. All new plumbing lines, not just for the fixtures but for the floor heating system as well, new boiler, newer hot water tank, newer pressure tank... all installed in the past 4 years. The home is sparkling clean and bright. New white kitchen with quartz counters and island make meal prep a pleasure. The attached oversized single garage houses a store room as well as the utility room and still has lots of space for a vehicle. The 2015 built 30x50 shop is amazing. Completed with concrete walls, it is heated and has a main drive door of 14x14. There is a second drive door (6Wx8H) and two man doors. Property also has a huge powered storage shed (14x20) with tin exterior and interior and wood floor. Grounds are impeccable and the care and effort this property has had over the years is clear. Seller will have all carpets stretched after move out and prior to possession. The property has recently been subdivided and the survey stakes indicate the north boundary.