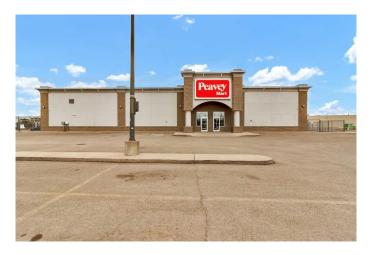

# \$20 - 64 Carry Drive Se, Medicine Hat

MLS® #A2212203

#### \$20

0 Bedroom, 0.00 Bathroom, Commercial on 0.00 Acres

Ross Glen, Medicine Hat, Alberta

Prime ±15,980 SF retail lease opportunity in the heart of Medicine Hat's dominant commercial node. Located directly across from Medicine Hat Mall with frontage on Carry Drive SE, this former Peavey Mart offers excellent visibility, access, and positioning alongside national anchors including Superstore, Marshalls, Best Buy, GoodLife Fitness, Shoppers, Sport Chek, Dollarama, Sleep Country, and ATB. Zoned C-R with on-site parking, a fenced yard, and rear loading. Ideal for retail, service, clinic, or office redevelopment. Landlord open to escalation lease. 2025 additional rent: \$4.70 PSF.