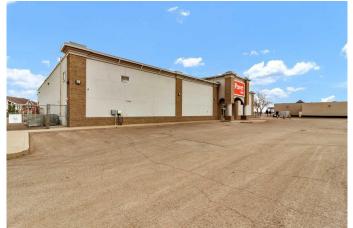

#### \$20

0 Bedroom, 0.00 Bathroom, Commercial on 0.00 Acres

Ross Glen, Medicine Hat, Alberta

Prime ±15,980 SF retail lease opportunity in the heart of Medicine Hat's dominant commercial node. Located directly across from Medicine Hat Mall with frontage on Carry Drive SE, this former Peavey Mart offers excellent visibility, access, and positioning alongside national anchors including Superstore, Marshalls, Best Buy, GoodLife Fitness, Shoppers, Sport Chek, Dollarama, Sleep Country, and ATB. Zoned C-R with on-site parking, a fenced yard, and rear loading. Ideal for retail, service, clinic, or office redevelopment. Landlord open to escalation lease. 2025 additional rent: \$4.70 PSF.