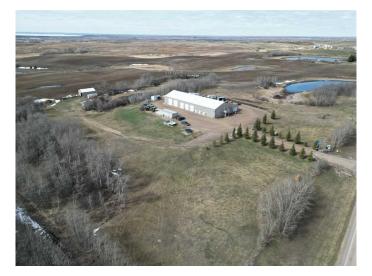

## \$1,300,000

4 Bedroom, 5.00 Bathroom, 4,320 sqft Residential on 9.86 Acres

NONE, Rural Stettler No. 6, County of, Alberta

Step into a world of boundless possibilities in this remarkable 4320 sq. ft. residence. Spanning two meticulously designed floors, this home offers an unparalleled living experience that caters to every aspect of your lifestyle. The heart of this home is its stunning open-concept living area, where the kitchen, dining room, and living room seamlessly blend into one inviting space. The kitchen, a culinary enthusiast's dream, features warm wooden cabinetry, modern appliances, and a central island perfect for casual dining or entertaining guests.

For those who work from home, three dedicated office spaces provide the perfect setting to pursue your professional ambitions. Luxuriate in the spa-like ensuite, one of which boasts a sumptuous jetted tub - your personal oasis after a long day. The home's thoughtful design extends to practical amenities, including a convenient laundry room and a utility room for all your storage needs. This property has ample parking with a 24X40 garage located beside the kitchen, The attached shop (110X60) has multiple 220 welder plugs, in floor heat, 12X60 mezzanine, 28X12 shop office, 2pc Bathroom, 2-14X16H Shop doors and 3-12X14H Shop doors for various type of vehicles. If this isn't enough room there is a 30X 50 cold storage located on the south west side of the property. Located at 40446 Highway 56 in Stettler County, this

## **Community Information**

Address 40446 Hwy 56

Subdivision NONE

City Rural Stettler No. 6, County of

County Stettler No. 6, County of

Province Alberta
Postal Code T0C 2L0