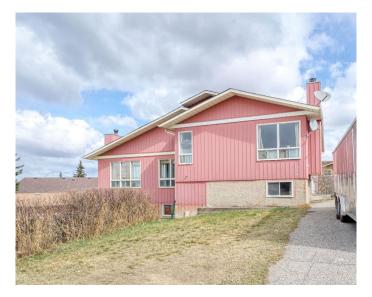

## \$425,000

5 Bedroom, 2.00 Bathroom, 989 sqft Residential on 0.09 Acres

Glenbow, Cochrane, Alberta

Excellent Investment! Amazing VALUE for this BRIGHT and SPACIOUS home with 3 + 3 BEDROOMS. Upstairs features a spacious KITCHEN, a DINING ROOM, and a large LIVING ROOM with a COZY wood-burning FIREPLACE. There are also 3 BEDROOMS, a full BATHROOM, and a LAUNDRY ROOM. There is a SEPARATE entrance to the LOWER LEVEL, which has LARGE WINDOWS making it nice and BRIGHT! You'll find a spacious KITCHEN, DINING AREA, large LIVING ROOM, 3 BEDROOMS, a BATHROOM, and a LAUNDRY ROOM. NEW FLOORING has just been installed on the LOWER LEVEL.

Enjoy a LARGE FENCED BACKYARD and a spacious PARKING PAD at the front. Walking distance to PARKS, SHOPPING, RESTAURANTS, and AMENITIES. Exceptional Value!

Built in 1982

Type Residential

Sub-Type Semi Detached

Style Bi-Level, Side by Side

Status Active

#### **Exterior**

Exterior Features Private Yard

Lot Description Back Lane, Back Yard

Roof Asphalt Shingle

Construction Wood Frame, Metal Frame

Foundation Poured Concrete