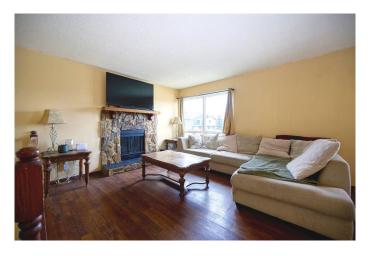

## \$425,000

5 Bedroom, 2.00 Bathroom, 989 sqft Residential on 0.09 Acres

Glenbow, Cochrane, Alberta

Excellent Investment! Amazing VALUE for this BRIGHT and SPACIOUS home with 3 + 3 BEDROOMS. Upstairs features a spacious KITCHEN, a DINING ROOM, and a large LIVING ROOM with a COZY wood-burning FIREPLACE. There are also 3 BEDROOMS, a full BATHROOM, and a LAUNDRY ROOM. There is a SEPARATE entrance to the LOWER LEVEL, which has LARGE WINDOWS making it nice and BRIGHT! You'll find a spacious KITCHEN, DINING AREA, large LIVING ROOM, 3 BEDROOMS, a BATHROOM, and a LAUNDRY ROOM. NEW FLOORING has just been installed on the LOWER LEVEL.

#### Interior

Interior Features See Remarks
Appliances See Remarks

Heating Forced Air

Cooling None
Fireplace Yes
# of Fireplaces 1

Fireplaces Gas

Has Basement Yes

Basement Finished, Full, Walk-Out