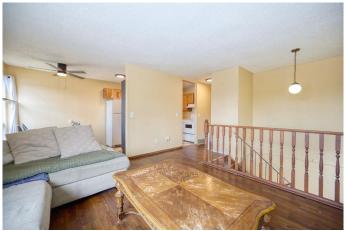

## \$425,000

5 Bedroom, 2.00 Bathroom, 989 sqft Residential on 0.09 Acres

Glenbow, Cochrane, Alberta

Excellent Investment! Amazing VALUE for this BRIGHT and SPACIOUS home with 3 + 3 BEDROOMS. Upstairs features a spacious KITCHEN, a DINING ROOM, and a large LIVING ROOM with a COZY wood-burning FIREPLACE. There are also 3 BEDROOMS, a full BATHROOM, and a LAUNDRY ROOM. There is a SEPARATE entrance to the LOWER LEVEL, which has LARGE WINDOWS making it nice and BRIGHT! You'll find a spacious KITCHEN, DINING AREA, large LIVING ROOM, 3 BEDROOMS, a BATHROOM, and a LAUNDRY ROOM. NEW FLOORING has just been installed on the LOWER LEVEL.

#### Interior

Interior Features See Remarks
Appliances See Remarks

Heating Forced Air

Cooling None
Fireplace Yes
# of Fireplaces 1

Fireplaces Gas

Has Basement Yes

Basement Finished, Full, Walk-Out