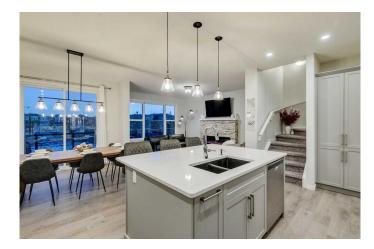

# \$749,800

3 Bedroom, 3.00 Bathroom, 2,120 sqft Residential on 0.08 Acres

Pine Creek, Calgary, Alberta

From sunrise to sunset, your family can make their home here. This is not your typical cookie-cutter homeâ€"it's a thoughtfully designed, high-quality property that blends comfort, style, and long-term value. Situated on a premium lot backing onto a park & greenspace, this home extends your backyard into a world of outdoor fun and relaxation. Built with stability in mind, it features handmade floor joists for superior durability, along with \$60K in upgrades, including tray ceilings and custom railings in the bonus room. The main level offers elegant luxury vinyl plank flooring, an inviting home office and large windows that flood the space with natural light. The kitchen boasts upgraded tile backsplash, a feature quartz island, double built-in pantry with smart space design all in a neutral palette.

Lots of space to enjoy the dining room for special occasions - even with extended family! And a fabulous living area where you can curl up with a book and relax beside the stunning stone-faced fireplace. The primary suite is a true retreat, featuring a spacious walk-in closet and a luxurious 5-piece ensuite with a custom tile & glass shower. Two additional bedrooms and the huge bonus room provide generous space for family living. The south-facing backyard opens directly to a playground, making it perfect for families with kids who love to play outside.

#### Interior

Interior Features Breakfast Bar, Built-in Features, Closet Organizers, Double Vanity,

Kitchen Island, No Animal Home, No Smoking Home, Open Floorplan, Pantry, Quartz Counters, See Remarks, Tray Ceiling(s), Walk-In