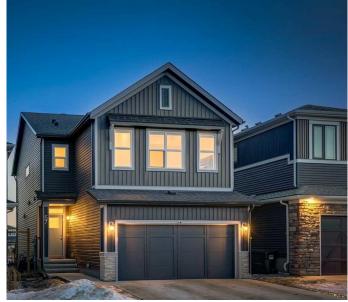

# \$749,800 - 57 Creekstone Square Sw, Calgary

MLS® #A2211937

# \$749,800

3 Bedroom, 3.00 Bathroom, 2,120 sqft Residential on 0.08 Acres

Pine Creek, Calgary, Alberta

From sunrise to sunset, your family can make their home here. This is not your typical cookie-cutter homeâ€"it's a thoughtfully designed, high-quality property that blends comfort, style, and long-term value. Situated on a premium lot backing onto a park & greenspace, this home extends your backyard into a world of outdoor fun and relaxation. Built with stability in mind, it features handmade floor joists for superior durability, along with \$60K in upgrades, including tray ceilings and custom railings in the bonus room. The main level offers elegant luxury vinyl plank flooring, an inviting home office and large windows that flood the space with natural light. The kitchen boasts upgraded tile backsplash, a feature quartz island, double built-in pantry with smart space design all in a neutral palette.

#### **Exterior**

Exterior Features Playground

Lot Description Back Yard, Backs on to Park/Green Space

Roof Asphalt Shingle

Construction Stone, Vinyl Siding

Foundation Poured Concrete