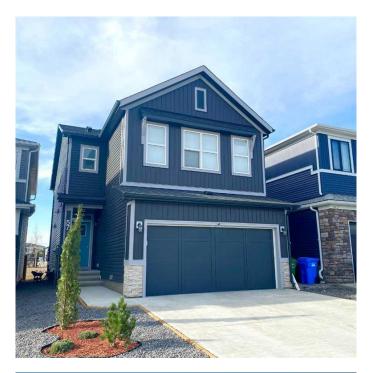

# \$749,800 - 57 Creekstone Square Sw, Calgary

MLS® #A2211937

# \$749,800

3 Bedroom, 3.00 Bathroom, 2,120 sqft Residential on 0.08 Acres

Pine Creek, Calgary, Alberta

From sunrise to sunset, your family can make their home here. This is not your typical cookie-cutter homeâ€"it's a thoughtfully designed, high-quality property that blends comfort, style, and long-term value. Situated on a premium lot backing onto a park & greenspace, this home extends your backyard into a world of outdoor fun and relaxation. Built with stability in mind, it features handmade floor joists for superior durability, along with \$60K in upgrades, including tray ceilings and custom railings in the bonus room. The main level offers elegant luxury vinyl plank flooring, an inviting home office and large windows that flood the space with natural light. The kitchen boasts upgraded tile backsplash, a feature quartz island, double built-in pantry with smart space design all in a neutral palette.

#### **Amenities**

Parking Spaces 4

Parking 220 Volt Wiring, Double Garage Attached, Driveway, Front Drive

# of Garages 2

#### **Exterior**

Exterior Features Playground

Lot Description Back Yard, Backs on to Park/Green Space

Roof Asphalt Shingle

Construction Stone, Vinyl Siding

Foundation Poured Concrete