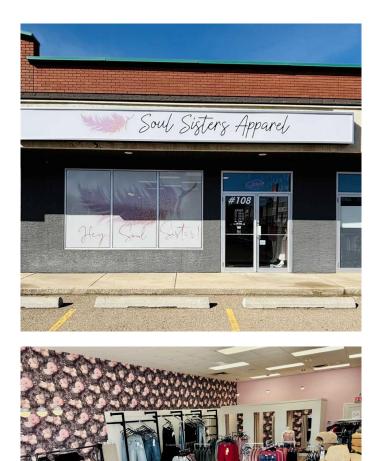

### \$15

0 Bedroom, 0.00 Bathroom, Commercial on 0.00 Acres

NONE, Medicine Hat, Alberta

Looking for a great retail space in Medicine Hat? This space in Kingsway Crossing has been thoughtfully decorated, has loads of natural light including a skylight, a large front retail area with change rooms, rear storage area with kitchenette, office, washroom and rear entrance from rear parking lot, plus is professionally managed by a locally licensed firm. Starting at \$15.00NNN plus \$7.50/sq.ft. estimated occupancy costs per annum or \$2,880.00 plus GST, per month, plus separately metered utilities. Average monthly utilities are \$250.00 plus GST. Currently occupied and subject to tenant terminating early in order for next tenant to get possession, this date to be negotiated. Five year lease term preferred including an annual escalation.