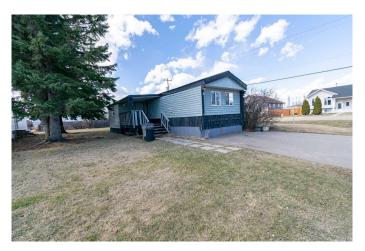

### \$35,000

2 Bedroom, 1.00 Bathroom, 952 sqft Mobile on 0.00 Acres

Emmerson, Stettler, Alberta

Here we have a mobile home in Emmerson Acres. This place would make a great investment property, starter home, or a good retirement home. There are 2 good sized bedrooms, one bathroom, as well as an enclosed porch addition. There has been a lot of updating done including, newer flooring, kitchen cabinets, some windows, and the entire place has been drywalled from floor to ceiling. The kitchen and living room have an open floorplan with plenty of space. Outside there is a covered deck, paved driveway, and a nice row of hedges between the property and the main road for privacy.