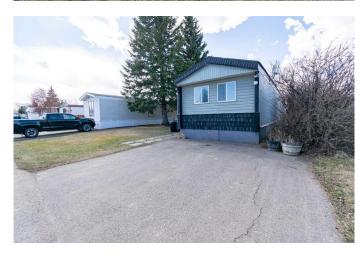

### \$35,000

2 Bedroom, 1.00 Bathroom, 952 sqft Mobile on 0.00 Acres

Emmerson, Stettler, Alberta

Here we have a mobile home in Emmerson Acres. This place would make a great investment property, starter home, or a good retirement home. There are 2 good sized bedrooms, one bathroom, as well as an enclosed porch addition. There has been a lot of updating done including, newer flooring, kitchen cabinets, some windows, and the entire place has been drywalled from floor to ceiling. The kitchen and living room have an open floorplan with plenty of space. Outside there is a covered deck, paved driveway, and a nice row of hedges between the property and the main road for privacy.