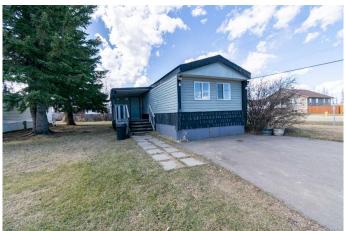

### \$35,000

2 Bedroom, 1.00 Bathroom, 952 sqft Mobile on 0.00 Acres

Emmerson, Stettler, Alberta

Here we have a mobile home in Emmerson Acres. This place would make a great investment property, starter home, or a good retirement home. There are 2 good sized bedrooms, one bathroom, as well as an enclosed porch addition. There has been a lot of updating done including, newer flooring, kitchen cabinets, some windows, and the entire place has been drywalled from floor to ceiling. The kitchen and living room have an open floorplan with plenty of space. Outside there is a covered deck, paved driveway, and a nice row of hedges between the property and the main road for privacy.