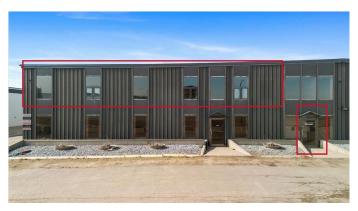

### \$10

0 Bedroom, 0.00 Bathroom, Commercial on 0.00 Acres

Richmond Industrial Park, Grande Prairie, Alberta

Discover the potential of your new location, a second-floor commercial building offering 2925 sqft of total space. Situated on a bustling main street, this property enjoys high visibility and a steady flow of foot traffic. Recently refreshed with new Air Conditioners & LED lights throughout. The building offers the convenience of two 2-piece common area restrooms, ensuring ease of access for both staff and customers. With its prime location and desirable features, this commercial space presents an excellent opportunity for various ventures.

# **Community Information**

Address A, 9022 108 Street

Subdivision Richmond Industrial Park

City Grande Prairie

County Grande Prairie

Province Alberta
Postal Code T8V4C8

Interior

Heating Natural Gas, Central