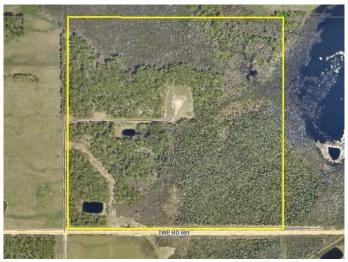

### \$250,000

0 Bedroom, 0.00 Bathroom, Agri-Business on 157.00 Acres

NONE, Elmworth, Alberta

A great quarter of land in the beautiful Elmworth area. Fully treed with some high ground, some wet land. This property is right in the heart of some of the best hunting in the province. Elk, moose, deer, grizzly bear, black bear, wolves, cougar, they all call this area home. Less than a mile to vast and remote crown land. This would be a great spot to build a little cabin or a larger home and get a way from the rigors of the world.

## **Community Information**

Address Twp Rd 691 Rge Rd 122

Subdivision NONE

City Elmworth

County Grande Prairie No. 1, County

Province Alberta
Postal Code T0H 1J0