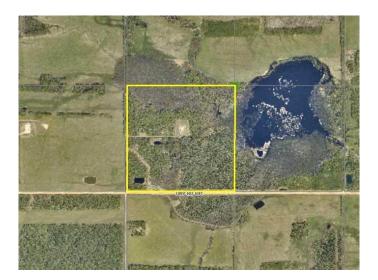

### \$250,000

0 Bedroom, 0.00 Bathroom, Agri-Business on 157.00 Acres

NONE, Elmworth, Alberta

A great quarter of land in the beautiful Elmworth area. Fully treed with some high ground, some wet land. This property is right in the heart of some of the best hunting in the province. Elk, moose, deer, grizzly bear, black bear, wolves, cougar, they all call this area home. Less than a mile to vast and remote crown land. This would be a great spot to build a little cabin or a larger home and get a way from the rigors of the world.

## **Community Information**

Address Twp Rd 691 Rge Rd 122

Subdivision NONE

City Elmworth

County Grande Prairie No. 1, County

Province Alberta
Postal Code T0H 1J0