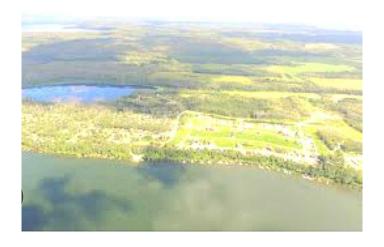

## \$69,900

0 Bedroom, 0.00 Bathroom, Land on 0.12 Acres

Lac La Biche, Lac La Biche, Alberta

Lot #33 Elinor Lake Resort! 5113 sq/ft fully service bare land condo vacant lot. This Lot is cleared and ready to build

your cottage or cabin or just set up your RV for summertime fun! Water, sewer, natural gas and electricity available. Annual condo fees are

\$1600 and include care of the common areas such as road ways, boat dock, dumping station, water, sewer and administration. The condo

board is managed by the elected owners. In bareland condominiums, the lots are owned privately. Common areas like the roadways and

dumping station are owned together. Come enjoy all the recreation Elinor Lake Resort has to offer!