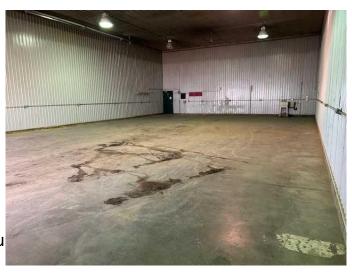

### \$2,200

0 Bedroom, 0.00 Bathroom, Commercial on 0.00 Acres

NONE, Rural Newell, County of, Alberta

Very tidy, large industrial shop space for immediate possession. +/- 3200 sq. ft. with adjoining office space; 2 piece washroom. There are vacant bays available in either building. The South 5 Bay shop has large office space on each bay.. The 8 Bay Bldg. has no office space; it has drive through bays with 16 foot overhead automatic doors. Trnants pay Power and Nat. Gas heating costs. Water delivery and use is included in rent.