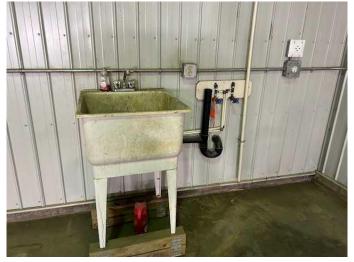

### \$2,200

0 Bedroom, 0.00 Bathroom, Commercial on 0.00 Acres

NONE, Rural Newell, County of, Alberta

Very tidy, large industrial shop space for immediate possession. +/- 3200 sq. ft. with adjoining office space; 2 piece washroom. There are vacant bays available in either building. The South 5 Bay shop has large office space on each bay.. The 8 Bay Bldg. has no office space; it has drive through bays with 16 foot overhead automatic doors. Trnants pay Power and Nat. Gas heating costs. Water delivery and use is included in rent.