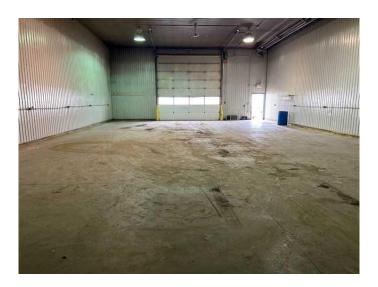

### \$2,200

0 Bedroom, 0.00 Bathroom, Commercial on 0.00 Acres

NONE, Rural Newell, County of, Alberta

Very tidy, large industrial shop space for immediate possession. +/- 3200 sq. ft. with adjoining office space; 2 piece washroom. There are vacant bays available in either building. The South 5 Bay shop has large office space on each bay.. The 8 Bay Bldg. has no office space; it has drive through bays with 16 foot overhead automatic doors. Trnants pay Power and Nat. Gas heating costs. Water delivery and use is included in rent.