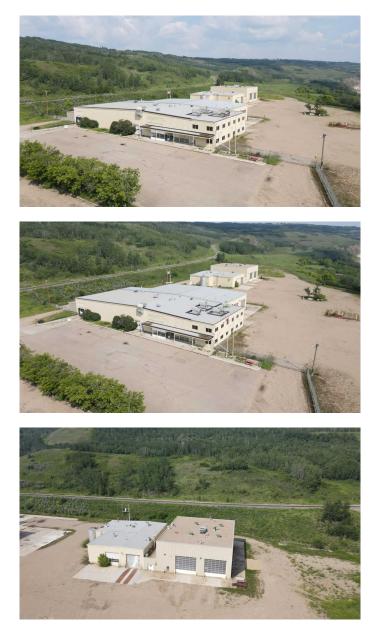

#### \$8

0 Bedroom, 0.00 Bathroom, Commercial on 0.00 Acres

Industrial Area, Peace River, Alberta

This property is now available for a lease option as well - vendor will consider renting out individual buildings, portions of buildings, individual bays and portions of the land. If the complex is too much for one company then the vendor will look at all options for partial occupancy of offices, storage areas, individual bays and section of the land. Any and all options will be considered......If you have an idea but dont need 44,000+ sq ft look through this property and see if a portion will work. Large industrial property located in Peace River AB on 10.78 acres with 2 buildings. The main building has the offices, reception, warehouses and bays while the second building has wash bay, parts, work bays and offices. There are approximately 19 offices, 2 large boardroom, 7 office cubicles and a front reception area - including the second floor area there is a total of ~ 11,000 sq ft of space that includes 4 bathrooms and a large change room. There is also attached with the main building a parts room of ~5100 sq ft and a warehouse loading/storage area ~2800 sq ft. The work bays attached to the main building offer over 9000 sq ft with 2 drive through bays 128 feet long with 4 - 16 X 16 OHD, a ceiling height of 26 feet and a clearance height of 18 feet to the bottom of the cranes, 2 - 6 Ton cranes and 2 - 4.4 Ton cranes and a wash bay 24 X 40. There are multiple bathrooms, eyewash stations, change rooms and storage room throughout as well. The second building is approx 14,000 sq ft with 2 drive through

bays 90 feet in length and have 4 - 22 X 20 OHD, a ceiling height of 33 feet and a clearance height of 25 feet to the bottom of the cranes, a 15 Ton crane and a 10 Ton crane plus assorted storage, rooms, office areas, bathrooms etc. There is also a 90 X 24 wash bay, a 40 X 90 work area with 3 - 1/2 Ton cranes and 1 - 5 Ton crane. The yard is fenced and has security gate at each end, a loading ramp, 70+ electrified parking stall and 10-12 customer parking stalls. This is a perfect property for a company with large equipment, heavy duty mechanics or heavy equipment sales, rentals and repairs.