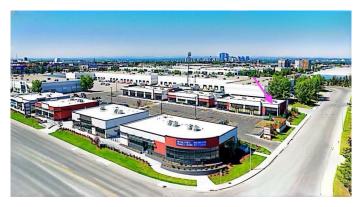

### \$895,000

0 Bedroom, 0.00 Bathroom, Commercial on 0.00 Acres

Marlborough, Calgary, Alberta

PRIME RETAIL/OFFICE CONDOMINIUM FOR SALE â€" FULLY BUILT-OUT, MOVE-IN READY. An excellent opportunity to acquire a fully developed 1,516 SF retail condominium located in a prominent, high-traffic commercial area. Currently operating as an immigration consultancy office, the space features a contemporary layout with premium interior finishes, including floor-to-ceiling glass partitions, private offices, and reception areas. The property is ideally suited for continued use as a professional services office, retail storefront, or a variety of permitted commercial uses. With a modern build-out and immediate occupancy potential, this space offers both owner-users and investors a strategic asset in a thriving business corridor. A commercial lease-to-own options are also available.

### **Community Information**

Address 6110, 2255 32 Street Ne

Subdivision Marlborough

City Calgary
County Calgary

Province Alberta

Postal Code T1Y 6E8