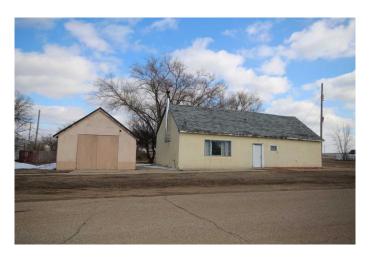

## \$60,000

1 Bedroom, 1.00 Bathroom, 1,097 sqft Residential on 0.14 Acres

NONE, Empress, Alberta

This unique property in the Village of Empress presents an exciting opportunity for investors, handymen, or those looking for a project. Zoned commercial, this older single-family dwelling once served as a 2-bedroom, 1-bathroom bungalow and sits on a cinder block foundation with approximately 1,097 sq ft of living space.

The home has been vacant for some time and is in need of significant repair, but the true value lies in the solid garage â€" a standout feature of this property. Measuring 16'8― x 39'10―, the garage offers ample space for storage, a workshop, or future development. Recent updates include a new metal roof and new electrical panel, making it immediately usable.

Built in 1920