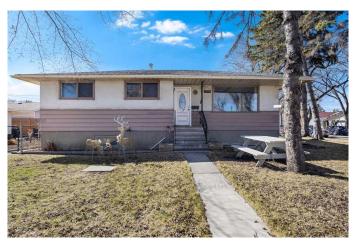

## \$599,900

4 Bedroom, 2.00 Bathroom, 1,051 sqft Residential on 0.15 Acres

Southview, Calgary, Alberta

An incredible opportunity awaits with this versatile property, situated on an M-CG zoned lotâ€"ideal for future redevelopment into townhomes or a fourplex (per City of Calgary zoning guidelines). Currently tenant-occupied, this home offers the flexibility to hold as a revenue property or move in and renovate over time to build equity. The home features solid bones and is located in a highly accessible area with excellent proximity to shopping, major thoroughfares, Bus Rapid Transit, and downtown Calgary. A double detached garage adds further value and rental potential. Whether you're an investor, developer, or savvy homebuyer, this is a rare chance to capitalize on a growing area!

#### **Essential Information**

MLS® # A2210728 Price \$599,900

Bedrooms 4

Bathrooms 2.00

Full Baths 2

Square Footage 1,051 Acres 0.15 Year Built 1957

Type Residential
Sub-Type Detached
Style Bungalow

Status Active

# **Community Information**

Address 1902 Ash Crescent Se

Subdivision Southview
City Calgary
County Calgary
Province Alberta

Postal Code T2B1N8