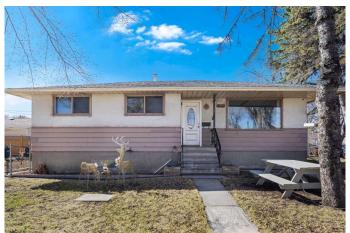

## \$599,900

4 Bedroom, 2.00 Bathroom, 1,051 sqft Residential on 0.15 Acres

Southview, Calgary, Alberta

An incredible opportunity awaits with this versatile property, situated on an M-CG zoned lotâ€"ideal for future redevelopment into townhomes or a fourplex (per City of Calgary zoning guidelines). Currently tenant-occupied, this home offers the flexibility to hold as a revenue property or move in and renovate over time to build equity. The home features solid bones and is located in a highly accessible area with excellent proximity to shopping, major thoroughfares, Bus Rapid Transit, and downtown Calgary. A double detached garage adds further value and rental potential. Whether you're an investor, developer, or savvy homebuyer, this is a rare chance to capitalize on a growing area!

#### **Exterior**

Exterior Features None

Lot Description Back Lane, Back Yard, City Lot, Corner Lot, Rectangular Lot, See

Remarks

Roof Asphalt Shingle

Construction Stucco, Wood Frame

Foundation Poured Concrete