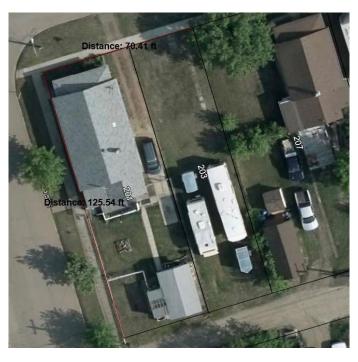

# **Community Information**

Address 203 2 Avenue E

Subdivision Hanna

City Hanna

County Special Area 2

Province Alberta
Postal Code T0J1P0

**Exterior** 

Lot Description Irregular Lot

# **Additional Information**

Date Listed April 10th, 2025

Days on Market 9

Zoning R2