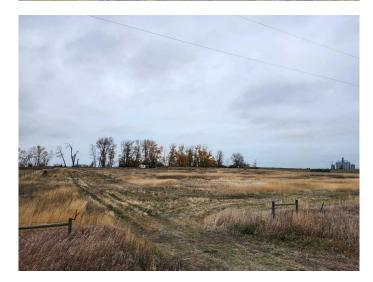

#### \$440,000

0 Bedroom, 0.00 Bathroom, Land on 8.43 Acres

NONE, Rural Wheatland County, Alberta

Discover the perfect canvas for your dream home on this 8.43 acre parcel. with mountain views and frames by mature trees that offer both beauty & privacy. This expansive, fully fenced lot provides ample room to bring your vision to life with the potential to design a custom, walk-out home that captures the surrounding natural beauty. Bordering the property is a creek (Western Irrigation District-WID) ensuring lush landscapes and endless possibilities for gardening or small scale agriculture. Imagine waking up to panoramic views & enjoying the peace of country living with convenient access to nearby amenities. Carseland is only a few minutes away and Calgary a short 20 minute commute. Highlighting the growth & future potential of the area, the property benefits from proximity to the up-and-coming commercial developments poised to bring new jobs, energy & attractions to the community --De'Havilland Manufacturing close to Cheadle, CGC (Canadian Gypsum Company) & Goldfinch Industrial Park by Carseland and a Pea processing Facility. With a forward looking vision for economic growth these developments will add value to this location. Seller would consider seller financing for a short term. Power & Gas at the property line.