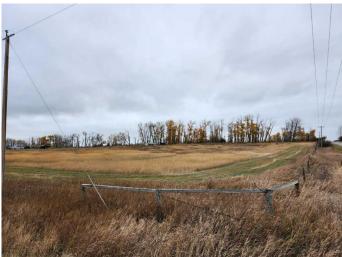

#### \$440,000

0 Bedroom, 0.00 Bathroom, Land on 8.43 Acres

NONE, Rural Wheatland County, Alberta

Discover the perfect canvas for your dream home on this 8.43 acre parcel. with mountain views and frames by mature trees that offer both beauty & privacy. This expansive, fully fenced lot provides ample room to bring your vision to life with the potential to design a custom, walk-out home that captures the surrounding natural beauty. Bordering the property is a creek (Western Irrigation District-WID) ensuring lush landscapes and endless possibilities for gardening or small scale agriculture. Imagine waking up to panoramic views & enjoying the peace of country living with convenient access to nearby amenities. Carseland is only a few minutes away and Calgary a short 20 minute commute. Highlighting the growth & future potential of the area, the property benefits from proximity to the up-and-coming commercial developments poised to bring new jobs, energy & attractions to the community --De'Havilland Manufacturing close to Cheadle, CGC (Canadian Gypsum Company) & Goldfinch Industrial Park by Carseland and a Pea processing Facility. With a forward looking vision for economic growth these developments will add value to this location. Seller would consider seller financing for a short term. Power & Gas at the property line.