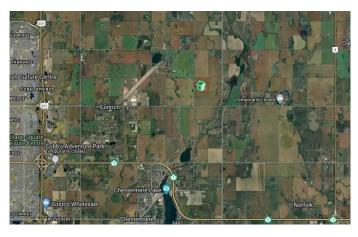

#### \$1,995,000

0 Bedroom, 0.00 Bathroom, Land on 120.01 Acres

NONE, Rural Rocky View County, Alberta

Here are 120 Acres of farmland that are currently zoned AG-GEN but are strategically and conveniently located for someone with a longer term vision for the area and property. The parcel sits just outside the current Conrich Area Structure Plan Boundary and about 3.5km from the CN Calgary Logistics Park. It is only 5km from Conrich, 6km from Chestermere and 8.5km from Calgary. The property currently has a 36'x48' shop that is about 10-15 years old and the land is leasing for farming year to year with rotational crops. A treated water line has been laid on the west side of the road while power and gas is on both sides of the property. Access is directly off of Range Road 281. Come and explore for yourself today.