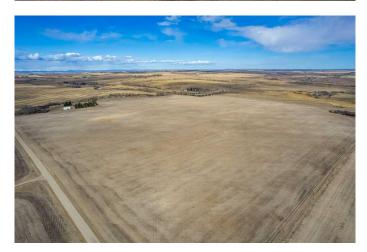

# \$1,400,000

0 Bedroom, 0.00 Bathroom, Land on 148.80 Acres

NONE, Rural Mountain View County, Alberta

An exceptional opportunity awaits with this 148.8 ACRE parcel of PRIME FARMLAND, perfectly positioned just minutes from CARSTAIRS. With a gentle east slope and sweeping views in all directions, this property offers both productivity and stunning scenery. Currently, 140 ACRES ARE IN BROKE LAND, prepped and ready for your crop of choice for the 2025 growing season (if purchased prior to April 23/25)â€"whether you're an established farmer or just starting out, this land is ready to work for you. Looking to build your dream home? This location is idealâ€"CLOSE TO TOWN, yet PEACEFUL and PRIVATE, with plenty of space to create your perfect rural retreat. Whether you're planning a custom home, expanding your agricultural footprint, or seeding it down for hay, the possibilities here are endless. Bare land parcels of this size and quality rarely come available in this areaâ€"don't miss your chance to own this incredible piece of land!