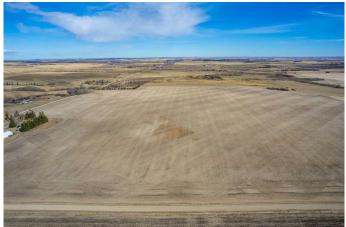

# \$1,400,000

0 Bedroom, 0.00 Bathroom, Land on 148.80 Acres

NONE, Rural Mountain View County, Alberta

An exceptional opportunity awaits with this 148.8 ACRE parcel of PRIME FARMLAND, perfectly positioned just minutes from CARSTAIRS. With a gentle east slope and sweeping views in all directions, this property offers both productivity and stunning scenery. Currently, 140 ACRES ARE IN BROKE LAND, prepped and ready for your crop of choice for the 2025 growing season (if purchased prior to April 23/25)â€"whether you're an established farmer or just starting out, this land is ready to work for you. Looking to build your dream home? This location is idealâ€"CLOSE TO TOWN, yet PEACEFUL and PRIVATE, with plenty of space to create your perfect rural retreat. Whether you're planning a custom home, expanding your agricultural footprint, or seeding it down for hay, the possibilities here are endless. Bare land parcels of this size and quality rarely come available in this areaâ€"don't miss your chance to own this incredible piece of land!