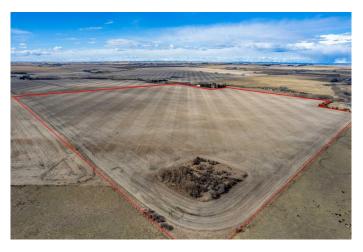

# \$1,400,000

0 Bedroom, 0.00 Bathroom, Land on 148.80 Acres

NONE, Rural Mountain View County, Alberta

An exceptional opportunity awaits with this 148.8 ACRE parcel of PRIME FARMLAND, perfectly positioned just minutes from CARSTAIRS. With a gentle east slope and sweeping views in all directions, this property offers both productivity and stunning scenery. Currently, 140 ACRES ARE IN BROKE LAND, prepped and ready for your crop of choice for the 2025 growing season (if purchased prior to April 23/25)â€"whether you're an established farmer or just starting out, this land is ready to work for you. Looking to build your dream home? This location is idealâ€"CLOSE TO TOWN, yet PEACEFUL and PRIVATE, with plenty of space to create your perfect rural retreat. Whether you're planning a custom home, expanding your agricultural footprint, or seeding it down for hay, the possibilities here are endless. Bare land parcels of this size and quality rarely come available in this areaâ€"don't miss your chance to own this incredible piece of land!