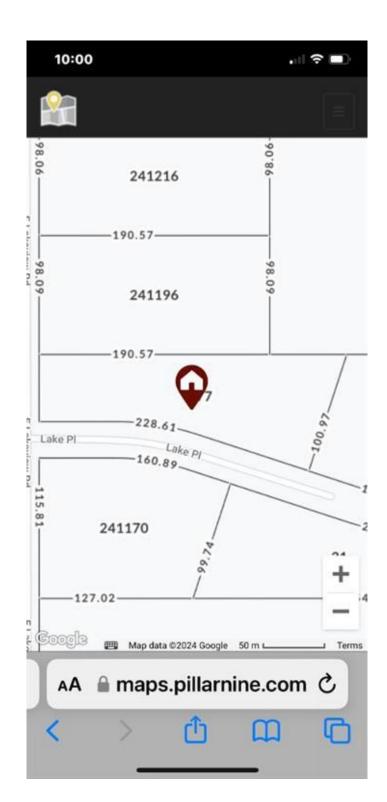

# \$1,450,000 - 777 Lake Place, Chestermere

MLS® #A2210316

#### \$1,450,000

0 Bedroom, 0.00 Bathroom, Land on 4.00 Acres

East Chestermere, Chestermere, Alberta

Amazing land on a corner location. Power lines are alongside the property. No well on the property. This is a rare find for sure with having an acreage property within the City of Chestermere with unlimited potential. Please ensure you are accompanied with a Realtor if you want to go onto the property. View it Today.

## Exterior

Exterior FeaturesNoneLot DescriptionCleared, Corner Lot, Corners Marked, Cul-De-Sac, Level, Rectangular