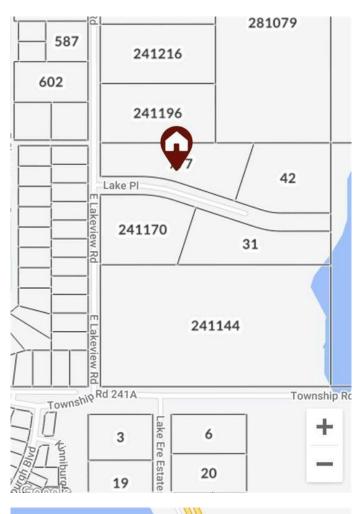

# \$1,450,000 - 777 Lake Place, Chestermere

MLS® #A2210316

# **Community Information**

| Address                    | 777 Lake Place                        |
|----------------------------|---------------------------------------|
| Subdivision                | East Chestermere                      |
| City                       | Chestermere                           |
| County                     | Chestermere                           |
| Province                   | Alberta                               |
| Postal Code                | T1X 0M6                               |
| City<br>County<br>Province | Chestermere<br>Chestermere<br>Alberta |