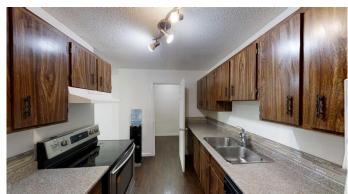

### \$1,450

2 Bedroom, 1.00 Bathroom, 868 sqft Rental on 0.00 Acres

South Patterson Place, Grande Prairie, Alberta

2 bed 1 bath townhouse style unit in Haywood Court!

Ground level unit with large living room, kitchen and storage room on the main level. Upstairs has both bedrooms and 4 piece bathroom. Also, BEDROOM level, in-suite laundry!

Interior

Appliances Dishwasher, Oven, Range Hood, Refrigerator, Stove(s), Washer/Dryer

**Exterior** 

Roof Asphalt Shingle