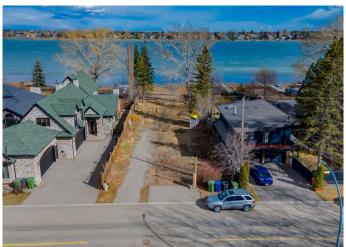

### \$1,200,000

0 Bedroom, 0.00 Bathroom, Land on 0.34 Acres

NONE, Chestermere, Alberta

Prime Lakefront Lot â€" Rare Development Opportunity on Chestermere Lake! Discover the perfect canvas for your dream home on this exceptional 50 x 298 ft lot (14,870 sq ft) situated directly on the shores of beautiful Chestermere Lake. This expansive lakefront property offers an incredible opportunity to build a custom residence or vacation retreat just 25 km from downtown Calgary and the airport. Chestermere Lake is a 750-acre, year-round playground where you can enjoy water skiing, sailing, paddle boarding, swimming in the summer, and skating or ice fishing in the winter â€" all from your backyard. The current owners have already completed the demolition of the previous structure and invested in a brand-new concrete retaining wall, setting the stage for seamless development. Opportunities like this don't come often â€" secure your slice of lakefront paradise and start building your future today!

## **Community Information**

Address 720 West Chestermere Drive

Subdivision NONE

City Chestermere County Chestermere

Province Alberta

Postal Code T1X 1B5