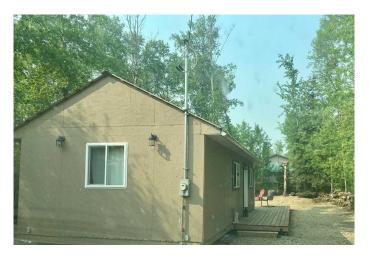

### \$89,900

1 Bedroom, 1.00 Bathroom, 512 sqft Residential on 0.14 Acres

Winnagami, Rural Big Lakes County, Alberta

Welcome to this cozy retreat at Winagami Lake Provincial Park! This charming 1 bedroom, 3 piece bath features knotty pine walls for a rustic decor, and sliding doors that let in an abundance of light. Enjoy a wood stove for those chilling nights. The kitchen features ample cupboards, and an island for all your kitchen storage needs. Garden doors lead to a deck, perfect for easy access to your barbeque, and outdoor oasis! Outside features a fire pit area, perfect for hosting gatherings and creating lasting memories with family and friends. An outdoor storage shed also provides extra space. Enjoy the convenience of dock access, with a new dock on this row! Winagami Lake Provincial Park features walking and bike trails, an outdoor wading pool, and boat launch. Enjoy fishing, boating, or simply relax and enjoy what cottage life has to offer! Located less than 30 minutes from High Prairie and Mclennan. Call today for a viewing!

#### **Exterior**

Exterior Features Storage

Lot Description Backs on to Park/Green Space

Roof Metal

Construction Wood Frame

Foundation Block