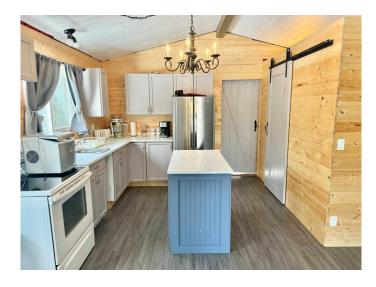

### \$89,900

1 Bedroom, 1.00 Bathroom, 512 sqft Residential on 0.14 Acres

Winnagami, Rural Big Lakes County, Alberta

Welcome to this cozy retreat at Winagami Lake Provincial Park! This charming 1 bedroom, 3 piece bath features knotty pine walls for a rustic decor, and sliding doors that let in an abundance of light. Enjoy a wood stove for those chilling nights. The kitchen features ample cupboards, and an island for all your kitchen storage needs. Garden doors lead to a deck, perfect for easy access to your barbeque, and outdoor oasis! Outside features a fire pit area, perfect for hosting gatherings and creating lasting memories with family and friends. An outdoor storage shed also provides extra space. Enjoy the convenience of dock access, with a new dock on this row! Winagami Lake Provincial Park features walking and bike trails, an outdoor wading pool, and boat launch. Enjoy fishing, boating, or simply relax and enjoy what cottage life has to offer! Located less than 30 minutes from High Prairie and Mclennan. Call today for a viewing!

#### Interior

Interior Features Ceiling Fan(s), Kitchen Island, No Smoking Home, Open Floorplan

Appliances Refrigerator, Stove(s)

Heating Wood Stove

Cooling None Basement None