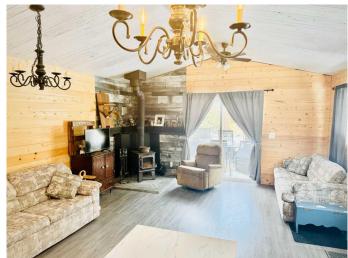

### \$89,900

1 Bedroom, 1.00 Bathroom, 512 sqft Residential on 0.14 Acres

Winnagami, Rural Big Lakes County, Alberta

Welcome to this cozy retreat at Winagami Lake Provincial Park! This charming 1 bedroom, 3 piece bath features knotty pine walls for a rustic decor, and sliding doors that let in an abundance of light. Enjoy a wood stove for those chilling nights. The kitchen features ample cupboards, and an island for all your kitchen storage needs. Garden doors lead to a deck, perfect for easy access to your barbeque, and outdoor oasis! Outside features a fire pit area, perfect for hosting gatherings and creating lasting memories with family and friends. An outdoor storage shed also provides extra space. Enjoy the convenience of dock access, with a new dock on this row! Winagami Lake Provincial Park features walking and bike trails, an outdoor wading pool, and boat launch. Enjoy fishing, boating, or simply relax and enjoy what cottage life has to offer! Located less than 30 minutes from High Prairie and Mclennan. Call today for a viewing!

#### Interior

Interior Features Ceiling Fan(s), Kitchen Island, No Smoking Home, Open Floorplan

Appliances Refrigerator, Stove(s)

Heating Wood Stove

Cooling None Basement None