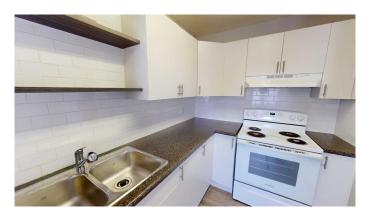

### \$1,399

2 Bedroom, 1.00 Bathroom, 740 sqft Rental on 0.00 Acres

Avondale., Grande Prairie, Alberta

2 Bed unit in Woodvale Apartments!
Conveniently located, large and fully renovated 2 bed 1 bath apartment. Ground floor unit features entry closet, storage room/pantry, and newer vinyl plank floors.
Private patio, good sized rooms and 4 piece bathroom.

Appliances Oven, Range Hood, Refrigerator, Stove(s)

**Exterior** 

Roof Asphalt Shingle