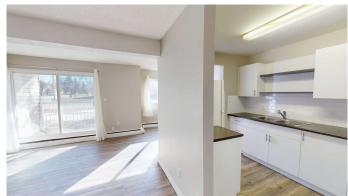

### \$1,399

2 Bedroom, 1.00 Bathroom, 740 sqft Rental on 0.00 Acres

Avondale., Grande Prairie, Alberta

2 Bed unit in Woodvale Apartments!
Conveniently located, large and fully renovated 2 bed 1 bath apartment. Ground floor unit features entry closet, storage room/pantry, and newer vinyl plank floors.
Private patio, good sized rooms and 4 piece bathroom.

The building features keyless fob entry, door buzzer, security cameras and security patrols. Onsite coin laundry.

Rent includes water and heat and 1 parking stall.

Cat Friendly with \$50/mo pet fee.
Application required prior to viewing.
Enjoy the perks of living in this central location.
Close to Muskoseepi Park and walking
distance to the public library. Close to four
schools and public transportation. Renter will
enjoy the convenience of a central location
with restaurants and local shopping close by.

Appliances Oven, Range Hood, Refrigerator, Stove(s)

**Exterior** 

Roof Asphalt Shingle