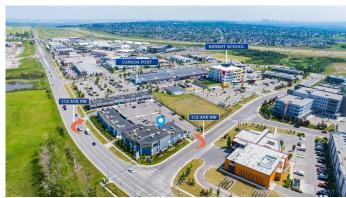

## \$925,000

0 Bedroom, 0.00 Bathroom, Commercial on 2.55 Acres

Royal Vista., Calgary, Alberta

\$\$ Unique opportunity to Purchase a Retail Bay in Royal Vista NW \$\$ Located in the heart of the well-developed Royal Vista, this prime 1,466 SqFt retail bay offers an excellent opportunity for investors or business owners. Occupies the same block as Renert School â€" ranked #1 elementary school in Alberta by Fraser Institute Report. Situated very close to various educational and afterschool establishments, and numerous other retail businesses, schools, and communities, this location is ideal for various business ventures. Potential uses for the space include a Educational facility, physiotherapy clinic, Pharmacy, Medical Clinic, massage therapy, optician/eye clinic, fast food outlet, beauty shop, dollar store, convenience store, grocery store, law office, accounting office, laser esthetics, donair shop, restaurant, jewelry store, professional services, photography studio, music store, pet store, gift shop, ice cream/frozen yogurt shop, and more. Please refer to the City of Calgary Direct Control (DC) 50D2022 land use bylaws for more available uses. The price includes the property with all improvements inside like reception/greeting front, work area, 2 washrooms, storage room/office etc. The building is perfectly located on Corner with outstanding visibility from 112 Avenue NW and Royal Vista Link NW. The plaza offers 2 points of access including direct access from 112 Ave NW and ample parking with 143 parking stalls, 12 bike stalls and loading stalls. The unit has rear door