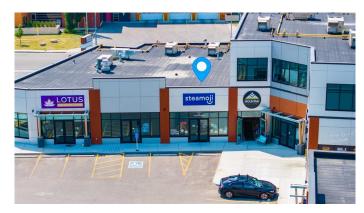

## \$925,000

0 Bedroom, 0.00 Bathroom, Commercial on 2.55 Acres

Royal Vista., Calgary, Alberta

\$\$ Unique opportunity to Purchase a Retail Bay in Royal Vista NW \$\$ Located in the heart of the well-developed Royal Vista, this prime 1,466 SqFt retail bay offers an excellent opportunity for investors or business owners. Occupies the same block as Renert School â€" ranked #1 elementary school in Alberta by Fraser Institute Report. Situated very close to various educational and afterschool establishments, and numerous other retail businesses, schools, and communities, this location is ideal for various business ventures. Potential uses for the space include a Educational facility, physiotherapy clinic, Pharmacy, Medical Clinic, massage therapy, optician/eye clinic, fast food outlet, beauty shop, dollar store, convenience store, grocery store, law office, accounting office, laser esthetics, donair shop, restaurant, jewelry store, professional services, photography studio, music store, pet store, gift shop, ice cream/frozen yogurt shop, and more. Please refer to the City of Calgary Direct Control (DC) 50D2022 land use bylaws for more available uses. The price includes the property with all improvements inside like reception/greeting front, work area, 2 washrooms, storage room/office etc. The building is perfectly located on Corner with outstanding visibility from 112 Avenue NW and Royal Vista Link NW. The plaza offers 2 points of access including direct access from 112 Ave NW and ample parking with 143 parking stalls, 12 bike stalls and loading stalls. The unit has rear door

and back signage that provides excellent visibility from 112 Ave NW, ensuring high exposure to the public. TAKE THE ADVANTAGE of today's declining interest rates...Don't miss this fantastic opportunity for entrepreneurs and investors. Option TO LEASE is also available. This is the best retail location in Calgary NW.