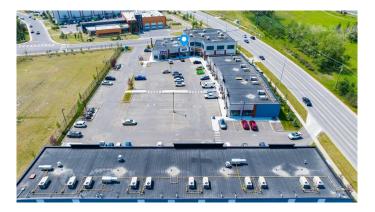

## \$925,000

0 Bedroom, 0.00 Bathroom, Commercial on 2.55 Acres

Royal Vista., Calgary, Alberta

\$\$ Unique opportunity to Purchase a Retail Bay in Royal Vista NW \$\$ Located in the heart of the well-developed Royal Vista, this prime 1,466 SqFt retail bay offers an excellent opportunity for investors or business owners. Occupies the same block as Renert School â€" ranked #1 elementary school in Alberta by Fraser Institute Report. Situated very close to various educational and afterschool establishments, and numerous other retail businesses, schools, and communities, this location is ideal for various business ventures. Potential uses for the space include a Educational facility, physiotherapy clinic, Pharmacy, Medical Clinic, massage therapy, optician/eye clinic, fast food outlet, beauty shop, dollar store, convenience store, grocery store, law office, accounting office, laser esthetics, donair shop, restaurant, jewelry store, professional services, photography studio, music store, pet store, gift shop, ice cream/frozen yogurt shop, and more. Please refer to the City of Calgary Direct Control (DC) 50D2022 land use bylaws for more available uses. The price includes the property with all improvements inside like reception/greeting front, work area, 2 washrooms, storage room/office etc. The building is perfectly located on Corner with outstanding visibility from 112 Avenue NW and Royal Vista Link NW. The plaza offers 2 points of access including direct access from 112 Ave NW and ample parking with 143 parking stalls, 12 bike stalls and loading stalls. The unit has rear door