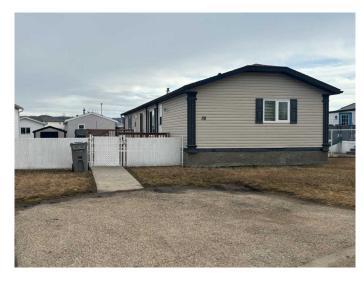

# \$154,900 - 58 Davio Place, Whitecourt

MLS® #A2209338

## \$154,900

3 Bedroom, 2.00 Bathroom, 1,520 sqft Mobile on 0.00 Acres

NONE, Whitecourt, Alberta

"MOVE-IN READY AND IMPRESSIVE!!" This 2006 20' wide mobile home is now being offered for sale and can accommodate an immediate possession. This long term owner (16+ years) has maintained this property beautifully and offers 3 large bedrooms, 2 full bathrooms, separate laundry room, kitchen, dining and large living room. The impressive kitchen has dark cabinets, separate pantry, under counter lighting and a kitchen island with power. Appliances are stainless steel and all stay, including the washer and dryer. The kitchen in open to the dining room and living room and also offers a built in hutch. The master bedroom is large and offers a 2-person jacuzzi tub, separate shower, makeup counter and large closet. There are custom window coverings that will be staying. This beautiful unit also has central air-conditioning, patio doors off the dining room leading onto a massive 43'x12' deck. The yard is completely fenced and also has a nice sized shed with new shingles and siding. Shingles on home were replaced in 2024 as well. There is newer vinyl plank flooring and the separate laundry room has room for a freezer and also extra cabinetry. No work to be done and move-in ready!!