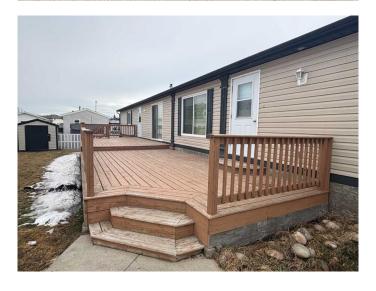

## \$154,900

3 Bedroom, 2.00 Bathroom, 1,520 sqft Mobile on 0.00 Acres

NONE, Whitecourt, Alberta

"MOVE-IN READY AND IMPRESSIVE!!" This 2006 20' wide mobile home is now being offered for sale and can accommodate an immediate possession. This long term owner (16+ years) has maintained this property beautifully and offers 3 large bedrooms, 2 full bathrooms, separate laundry room, kitchen, dining and large living room. The impressive kitchen has dark cabinets, separate pantry, under counter lighting and a kitchen island with power. Appliances are stainless steel and all stay, including the washer and dryer. The kitchen in open to the dining room and living room and also offers a built in hutch. The master bedroom is large and offers a 2-person jacuzzi tub, separate shower, makeup counter and large closet. There are custom window coverings that will be staying. This beautiful unit also has central air-conditioning, patio doors off the dining room leading onto a massive 43'x12' deck. The yard is completely fenced and also has a nice sized shed with new shingles and siding. Shingles on home were replaced in 2024 as well. There is newer vinyl plank flooring and the separate laundry room has room for a freezer and also extra cabinetry. No work to be done and move-in ready!!