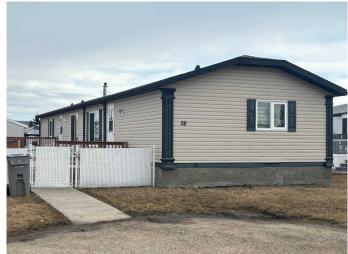

# \$154,900 - 58 Davio Place, Whitecourt

MLS® #A2209338

## \$154,900

3 Bedroom, 2.00 Bathroom, 1,520 sqft Mobile on 0.00 Acres

NONE, Whitecourt, Alberta

"MOVE-IN READY AND IMPRESSIVE!!" This 2006 20' wide mobile home is now being offered for sale and can accommodate an immediate possession. This long term owner (16+ years) has maintained this property beautifully and offers 3 large bedrooms, 2 full bathrooms, separate laundry room, kitchen, dining and large living room. The impressive kitchen has dark cabinets, separate pantry, under counter lighting and a kitchen island with power. Appliances are stainless steel and all stay, including the washer and dryer. The kitchen in open to the dining room and living room and also offers a built in hutch. The master bedroom is large and offers a 2-person jacuzzi tub, separate shower, makeup counter and large closet. There are custom window coverings that will be staying. This beautiful unit also has central air-conditioning, patio doors off the dining room leading onto a massive 43'x12' deck. The yard is completely fenced and also has a nice sized shed with new shingles and siding. Shingles on home were replaced in 2024 as well. There is newer vinyl plank flooring and the separate laundry room has room for a freezer and also extra cabinetry. No work to be done and move-in ready!!