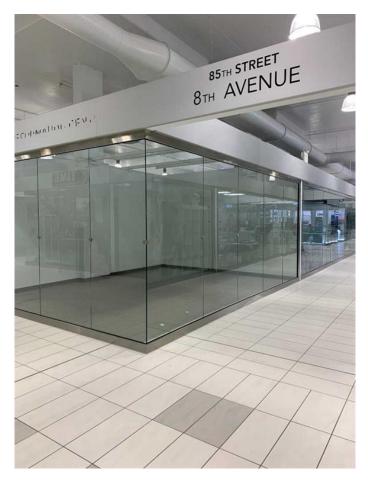

#### \$169,900

0 Bedroom, 0.00 Bathroom, Commercial on 0.01 Acres

NONE, Rural Rocky View County, Alberta

Opportunity to own this Double retail unit. The corner unit is located close to the busy central Atrium, escalators, and elevators. Strategic location just minutes north of Calgary and next to the busy CrossIron Mills Mall. An abundance of underground and convenient surface parking for customers. A growing retail tenant mix in the mall as well as food court and family destination at the popular Sky Castle Entertainment center. This is unit I 18 - located on the corner of 8th Avenue and 85 Street in the mall. Call today for more information on the purchase of this Double Unit