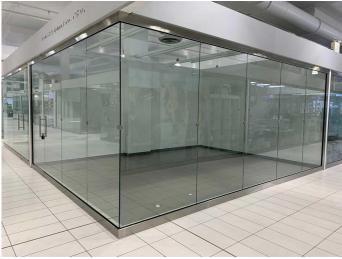

#### \$169,900

0 Bedroom, 0.00 Bathroom, Commercial on 0.01 Acres

NONE, Rural Rocky View County, Alberta

Opportunity to own this Double retail unit. The corner unit is located close to the busy central Atrium, escalators, and elevators. Strategic location just minutes north of Calgary and next to the busy CrossIron Mills Mall. An abundance of underground and convenient surface parking for customers. A growing retail tenant mix in the mall as well as food court and family destination at the popular Sky Castle Entertainment center. This is unit I 18 - located on the corner of 8th Avenue and 85 Street in the mall. Call today for more information on the purchase of this Double Unit