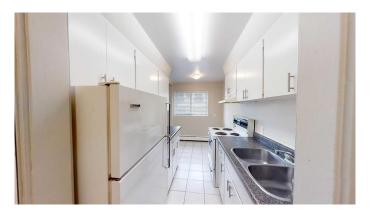

## \$1,159

1 Bedroom, 1.00 Bathroom, 610 sqft Rental on 0.00 Acres

VLA Montrose, Grande Prairie, Alberta

1 bed unit in Montrose Apartments! Conveniently located 1 bed 1 bath apartment. Unit features entry closet, storage room/pantry, and newer vinyl plank floors. Private balcony, good sized room and 4 piece bathroom. The building features keyless fob entry, door buzzer, security cameras and security patrols. Onsite coin laundry. Rent includes water and heat and 1 parking stall. \*Small Pet Friendly with \$50/mo pet fee\* Application required prior to viewing. Enjoy the perks of living in this central location. Close to Muskoseepi Park and walking distance to the public library. Close to four schools and public transportation. Renter will enjoy the convenience of a central location with restaurants and local shopping close by.

Interior

Appliances Oven, Range Hood, Refrigerator, Stove(s)

**Exterior** 

Roof Asphalt Shingle

**Additional Information** 

Date Listed April 4th, 2025

Days on Market 16

**Listing Details** 