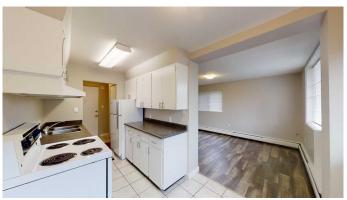

## \$1,159

1 Bedroom, 1.00 Bathroom, 610 sqft Rental on 0.00 Acres

VLA Montrose, Grande Prairie, Alberta

1 bed unit in Montrose Apartments! Conveniently located 1 bed 1 bath apartment. Unit features entry closet, storage room/pantry, and newer vinyl plank floors. Private balcony, good sized room and 4 piece bathroom. The building features keyless fob entry, door buzzer, security cameras and security patrols. Onsite coin laundry. Rent includes water and heat and 1 parking stall. \*Small Pet Friendly with \$50/mo pet fee\* Application required prior to viewing. Enjoy the perks of living in this central location. Close to Muskoseepi Park and walking distance to the public library. Close to four schools and public transportation. Renter will enjoy the convenience of a central location with restaurants and local shopping close by.

Interior

Appliances Oven, Range Hood, Refrigerator, Stove(s)

**Exterior** 

Roof Asphalt Shingle

**Additional Information** 

Date Listed April 4th, 2025

Days on Market 16

**Listing Details** 