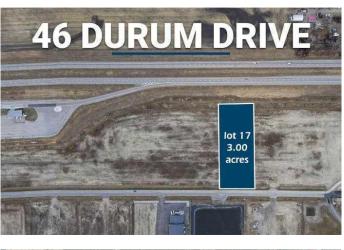

#### \$1,347,000

0 Bedroom, 0.00 Bathroom, Land on 3.00 Acres

NONE, Rural Wheatland County, Alberta

Seize this exceptional opportunity to secure a premium 3-acre industrial lot, perfectly positioned for maximum visibility and accessibility on pavement from Highway 1. Located in an area poised for significant growth, this property is a strategic investment in a rapidly expanding region. Adjacent to the upcoming De Havilland Field, the future hub for Canadian aircraft assembly and production, employing 1,500 people. Competitive taxes, significantly lower than properties within Calgary, enhance the financial appeal of this investment. Services are now located nearby and easily brought on site. Invest in Lot 17 Durum Drive today and position your business for success in one of the most promising industrial zones in Rural Wheatland County. Don't miss out on this unparalleled opportunity to capitalize on the region's growth and development

### **Essential Information**

| MLS® #    | A2208393        |
|-----------|-----------------|
| Price     | \$1,347,000     |
| Bathrooms | 0.00            |
| Acres     | 3.00            |
| Туре      | Land            |
| Sub-Type  | Industrial Land |
| Status    | Active          |

### **Community Information**

| Address     | 46 Durum Drive         |
|-------------|------------------------|
| Subdivision | NONE                   |
| City        | Rural Wheatland County |
| County      | Wheatland County       |
| Province    | Alberta                |
| Postal Code | T0J1X0                 |