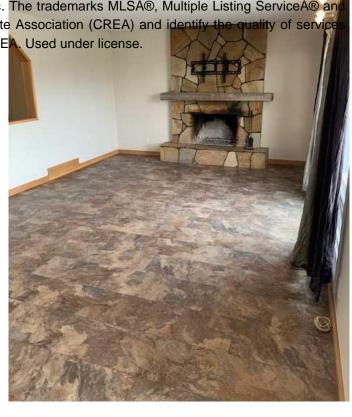

## \$2,200

0 Bedroom, 0.00 Bathroom, 1,378 sqft Rental on 0.00 Acres

Park Meadows, Lethbridge, Alberta

3 Bedroom, 1.5 Bath Spacious and beautiful MAIN LEVEL SUITE in Park Meadows! A refreshing home design features laminate and vinyl flooring. A well appointed kitchen, cozy living area and a dining area leading to the back patio. Big fenced backyard with covered patio space. Parking on driveway and in front of property. Recent updates: