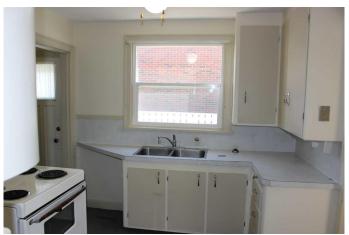

#### Interior

Interior Features See Remarks

Appliances Freezer, Refrigerator, Stove(s), Washer/Dryer, Window Coverings

Heating Forced Air Cooling Central Air

Has Basement Yes

Basement Full, Partially Finished