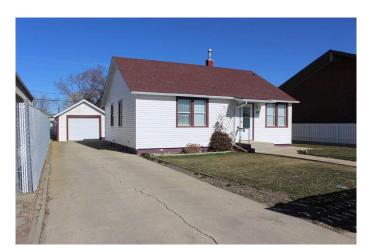

# \$265,000

3 Bedroom, 1.00 Bathroom, 1,140 sqft Residential on 0.13 Acres

NONE, Picture Butte, Alberta

Amazing opportunity awaits you with this 1140 sq ft 3 bedroom bungalow situated in the heart of the downtown core on main street in Picture Butte. At first glance, the home has the look and charm of something out of a storybook, and it still retains much of that nostalgic feel. There is a extra long concrete driveway that provides ample off-street parking, leading to the 14' x 20' detached garage. Upgrades include furnace, sump pump, electrical, some windows, and newer shingles. Basement bedroom window is not egress compliant. Please note\*\*\* This property is zoned C1 (Retail Commercial) which will likely pose challenges with traditional residential financing. Prime location for a new home based business, or renovate to suit your retail or commercial aspirations!

#### **Essential Information**

MLS® # A2208310 Price \$265,000

Bedrooms 3

Bathrooms 1.00

Full Baths 1

Square Footage 1,140 Acres 0.13

Year Built 1959

Type Residential

Sub-Type Detached
Style Bungalow
Status Active

#### **Exterior**

Exterior Features Private Yard

Lot Description Back Lane, Back Yard, Landscaped

Roof Asphalt Shingle

Construction Vinyl Siding, Wood Frame

Foundation Poured Concrete