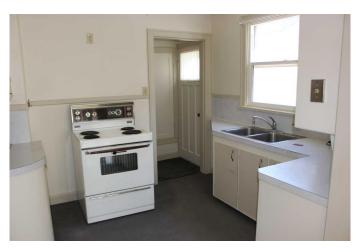

#### Interior

Interior Features See Remarks

Appliances Freezer, Refrigerator, Stove(s), Washer/Dryer, Window Coverings

Heating Forced Air Cooling Central Air

Has Basement Yes

Basement Full, Partially Finished