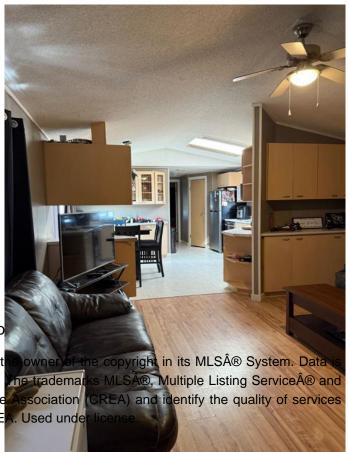

### \$234,900

3 Bedroom, 2.00 Bathroom, 1,216 sqft Residential on 1.51 Acres

NONE, Clairmont, Alberta

This 3 bedroom, 2 bathroom mobile sits on a quiet street with a large pie-shaped lot in Clairmont, offering plenty of outdoor space. With no lot fees and lower property taxes, this is an affordable opportunity to own your home and land! A little TLC would bring this home back to its full potential. The double detached garage (24' x 28') provides additional parking and storage. Perfect project for a handyman or investor, this property is ready for your vision and improvements. Call to schedule your viewing today!

#### Interior

Interior Features Ceiling Fan(s), Pantry, Walk-Appliances Dishwasher, Dryer, Electric S

Heating Forced Air

Cooling None Basement None