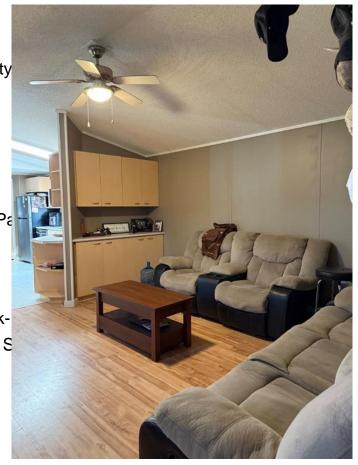

### \$234,900

3 Bedroom, 2.00 Bathroom, 1,216 sqft Residential on 1.51 Acres

NONE, Clairmont, Alberta

This 3 bedroom, 2 bathroom mobile sits on a quiet street with a large pie-shaped lot in Clairmont, offering plenty of outdoor space. With no lot fees and lower property taxes, this is an affordable opportunity to own your home and land! A little TLC would bring this home back to its full potential. The double detached garage (24' x 28') provides additional parking and storage. Perfect project for a handyman or investor, this property is ready for your vision and improvements. Call to schedule your viewing today!

#### Interior

Interior Features Ceiling Fan(s), Pantry, Walk-Appliances Dishwasher, Dryer, Electric S

Heating Forced Air

Cooling None Basement None