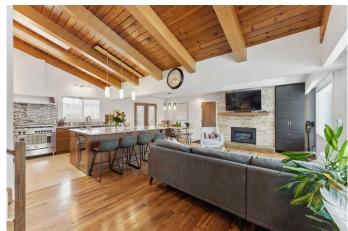

### \$1,299,999

4 Bedroom, 2.00 Bathroom, 1,217 sqft Residential on 0.21 Acres

Britannia, Calgary, Alberta

Stunningly renovated, 4-level split, home in a prime Britannia location with a massive south-facing backyard oasis! The open concept main floor is a beautiful retreat with grand vaulted, wood-beamed ceilings creating a modern chalet-like atmosphere. Full-height stone encases the fireplace in the living room, inviting you to sit back and relax while oversized windows stream in natural light. Culinary adventures are inspired in the gorgeous chef's dream kitchen with in-floor heating, high-end Fischer Paykel appliances including a 6-burner gas range and a second built-in oven, custom storage solutions and a large centre island with breakfast bar seating for at least 4. The adjacent dining room features designer lighting and clear sightlines for unobstructed conversations, perfect for hosting larger events. Ascend the open riser staircase to the upper level where those gorgeous wood-beam vaulted ceilings continue. Both bedrooms on this level are spacious and bright, one even has a charming wood-burning fireplace paying homage to the original character of the home! A stylish 5-piece bathroom with dual sinks completes this level.