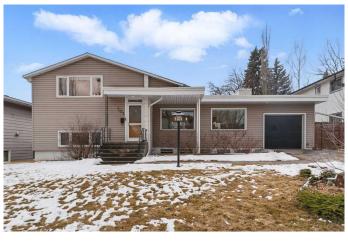

# \$1,299,999 - 707 Madison Avenue Sw, Calgary

MLS® #A2208020

### \$1,299,999

4 Bedroom, 2.00 Bathroom, 1,217 sqft Residential on 0.21 Acres

Britannia, Calgary, Alberta

Stunningly renovated, 4-level split, home in a prime Britannia location with a massive south-facing backyard oasis! The open concept main floor is a beautiful retreat with grand vaulted, wood-beamed ceilings creating a modern chalet-like atmosphere. Full-height stone encases the fireplace in the living room, inviting you to sit back and relax while oversized windows stream in natural light. Culinary adventures are inspired in the gorgeous chef's dream kitchen with in-floor heating, high-end Fischer Paykel appliances including a 6-burner gas range and a second built-in oven, custom storage solutions and a large centre island with breakfast bar seating for at least 4. The adjacent dining room features designer lighting and clear sightlines for unobstructed conversations, perfect for hosting larger events. Ascend the open riser staircase to the upper level where those gorgeous wood-beam vaulted ceilings continue. Both bedrooms on this level are spacious and bright, one even has a charming wood-burning fireplace paying homage to the original character of the home! A stylish 5-piece bathroom with dual sinks completes this level.

#### Built in 1956

Type Residential

Sub-Type Detached

Style 4 Level Split

Status Active