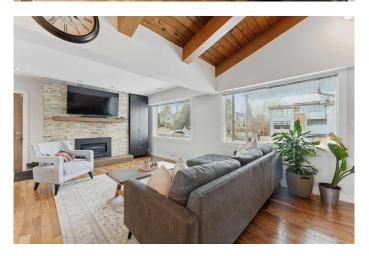

### \$1,299,999

4 Bedroom, 2.00 Bathroom, 1,217 sqft Residential on 0.21 Acres

Britannia, Calgary, Alberta

Stunningly renovated, 4-level split, home in a prime Britannia location with a massive south-facing backyard oasis! The open concept main floor is a beautiful retreat with grand vaulted, wood-beamed ceilings creating a modern chalet-like atmosphere. Full-height stone encases the fireplace in the living room, inviting you to sit back and relax while oversized windows stream in natural light. Culinary adventures are inspired in the gorgeous chef's dream kitchen with in-floor heating, high-end Fischer Paykel appliances including a 6-burner gas range and a second built-in oven, custom storage solutions and a large centre island with breakfast bar seating for at least 4. The adjacent dining room features designer lighting and clear sightlines for unobstructed conversations, perfect for hosting larger events. Ascend the open riser staircase to the upper level where those gorgeous wood-beam vaulted ceilings continue. Both bedrooms on this level are spacious and bright, one even has a charming wood-burning fireplace paying homage to the original character of the home! A stylish 5-piece bathroom with dual sinks completes this level.