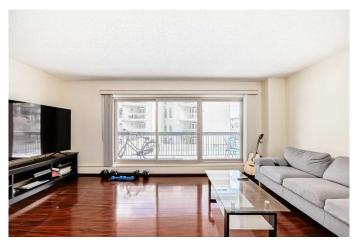

# \$249,900

2 Bedroom, 1.00 Bathroom, 858 sqft Residential on 0.00 Acres

Beltline, Calgary, Alberta

Welcome to your bright and modern retreat in this SE-facing end unit! This stylish suite features high-quality cherry laminate flooring, custom built-in closets, and tile accents throughout. The open-concept layout includes a spacious kitchen with ample room for a dining area, perfect for hosting or enjoying meals at home. The living room is filled with natural light from large patio windows, leading to your private SE-facing deckâ€"ideal for enjoying Calgary's sunny days.

With two generously-sized bedrooms, and an assigned parking stall, this condo provides all the space you need. Located in the trendy Beltline, one of Calgary's most vibrant neighborhoods, you'II be steps away from the city's top restaurants, local shops, transit, and schools. Enjoy all the conveniences of downtown living, with the added bonus of a more affordable price point!