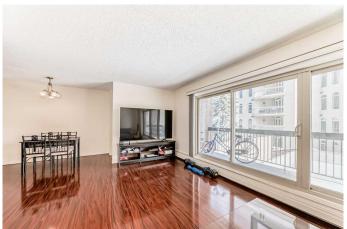

# \$249,900

2 Bedroom, 1.00 Bathroom, 858 sqft Residential on 0.00 Acres

Beltline, Calgary, Alberta

Welcome to your bright and modern retreat in this SE-facing end unit! This stylish suite features high-quality cherry laminate flooring, custom built-in closets, and tile accents throughout. The open-concept layout includes a spacious kitchen with ample room for a dining area, perfect for hosting or enjoying meals at home. The living room is filled with natural light from large patio windows, leading to your private SE-facing deckâ€"ideal for enjoying Calgary's sunny days.

With two generously-sized bedrooms, and an assigned parking stall, this condo provides all the space you need. Located in the trendy Beltline, one of Calgary's most vibrant neighborhoods, you'II be steps away from the city's top restaurants, local shops, transit, and schools. Enjoy all the conveniences of downtown living, with the added bonus of a more affordable price point!