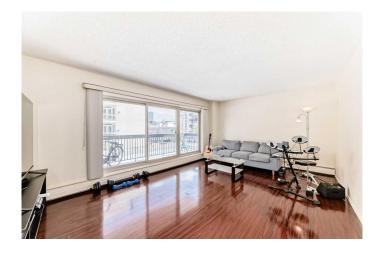

# \$249,900

2 Bedroom, 1.00 Bathroom, 858 sqft Residential on 0.00 Acres

Beltline, Calgary, Alberta

Welcome to your bright and modern retreat in this SE-facing end unit! This stylish suite features high-quality cherry laminate flooring, custom built-in closets, and tile accents throughout. The open-concept layout includes a spacious kitchen with ample room for a dining area, perfect for hosting or enjoying meals at home. The living room is filled with natural light from large patio windows, leading to your private SE-facing deckâ€"ideal for enjoying Calgary's sunny days.

With two generously-sized bedrooms, and an assigned parking stall, this condo provides all the space you need. Located in the trendy Beltline, one of Calgary's most vibrant neighborhoods, you'II be steps away from the city's top restaurants, local shops, transit, and schools. Enjoy all the conveniences of downtown living, with the added bonus of a more affordable price point!