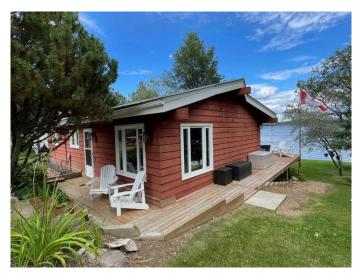

# \$444,000

3 Bedroom, 0.00 Bathroom, 921 sqft Residential on 0.24 Acres

West Baptiste, Rural Athabasca County, Alberta

Your perfect getaway awaits! This four-season cabin on the sought-after shores of Baptiste Lake is the escape you've been dreaming of. Close enough to town for convenience but far enough to unwind, it's the best of both worlds. With three bedrooms and a detached garage, there's plenty of space for family and friends. Relax on your private deck, soak in the stunning lake views, and enjoy the peaceful sounds of the water. A spacious yard offers room for outdoor fun year-round. Whether it's summer by the lake or winter by the wood stove, this cabin is made for making memories.

#### **Exterior**

Exterior Features Fire Pit

Lot Description No Neighbours Behind, Rectangular Lot, Lake, Waterfront

Roof Metal

Construction Wood Frame, Wood Siding

Foundation Block