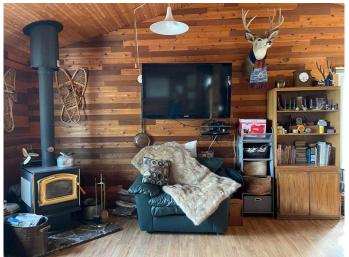

### Interior

Interior Features Ceiling Fan(s), High Ceilings, Laminate Counters, Vaulted Ceiling(s),

Vinyl Windows

Appliances Dryer, Electric Range, Freezer, Range Hood, Refrigerator, Washer

Heating Fireplace(s), Forced Air, Natural Gas, Wood

Cooling None
Fireplace Yes
# of Fireplaces 1

Fireplaces Wood Burning Stove