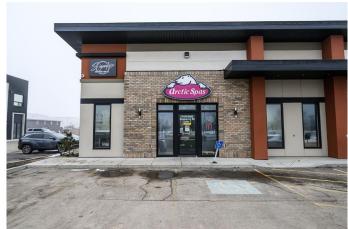

#### \$24

0 Bedroom, 0.00 Bathroom, Commercial on 0.00 Acres

Railtown., Grande Prairie, Alberta

AMAZING SUBLEASE OPPORTUNITY IN THE RAILTOWN AREA. DIRECT FRONTAGE TO RESOURCES ROAD WITH HUGE VISIBILITY & TRAFFIC COUNTS. THIS 2100SQ.FT. SPACE OFFERS ULTRA MODERN FINISHES WITH LARGE SHOWROOM SPACE, ONE OFFICE PLUS WAREHOUSE/STORAGE AREA WITH OVERHEAD DOOR. THE PERFECT COMBINATION OF SPACE WITH GREAT FLEXIBILITY TO USE AS IS OR ADJUST TO FIT YOUR BUSINESSES NEEDS. HIGH CEILINGS, LARGE WINDOWS, COMMERCIAL GRADE FINISHES AS FAR AS FLOORING + FIXTURES. THIS SPACE CAN FIT THE NEEDS OF RETAIL, PERSONAL SERVICES(ie. SALON, MASSAGE, WELLNESS), OFFICE, MEDICAL. DENTAL, PROFESSIONAL SERVICES & MUCH MORE. WELL PRICED FOR THE AREA WITH CURRENT LEASE RUNNING UNTIL FEBRUARY 2026 AND OPTIONS TO EXTEND THE LEASE TERM TO FIT YOU NEEDS. BASE RENT: \$4200/MTH + COMMON AREA(\$9.00): \$1575/MTH= TOTAL MONTHLY COST: \$5775/MTH+GST. CALL A **COMMERCIAL REALTOR TODAY TO** ARRANGE A SHOWING OR ACQUIRE ADDITIONAL INFORMATION. THE **CURRENT TENANT IS LOOKING TO** RE-LOCATE AND BUSINESS IS ON-GOING, MUST HAVE AN APPOINTMENT TO VIEW.