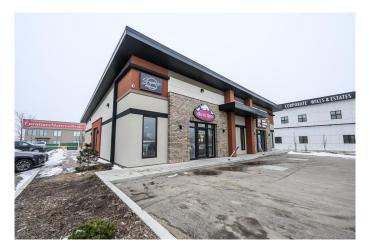

#### \$24

0 Bedroom, 0.00 Bathroom, Commercial on 0.00 Acres

Railtown., Grande Prairie, Alberta

AMAZING SUBLEASE OPPORTUNITY IN THE RAILTOWN AREA. DIRECT FRONTAGE TO RESOURCES ROAD WITH HUGE VISIBILITY & TRAFFIC COUNTS. THIS 2100SQ.FT. SPACE OFFERS ULTRA MODERN FINISHES WITH LARGE SHOWROOM SPACE, ONE OFFICE PLUS WAREHOUSE/STORAGE AREA WITH OVERHEAD DOOR. THE PERFECT COMBINATION OF SPACE WITH GREAT FLEXIBILITY TO USE AS IS OR ADJUST TO FIT YOUR BUSINESSES NEEDS. HIGH CEILINGS, LARGE WINDOWS, COMMERCIAL GRADE FINISHES AS FAR AS FLOORING + FIXTURES. THIS SPACE CAN FIT THE NEEDS OF RETAIL, PERSONAL SERVICES(ie. SALON, MASSAGE, WELLNESS), OFFICE, MEDICAL. DENTAL, PROFESSIONAL SERVICES & MUCH MORE. WELL PRICED FOR THE AREA WITH CURRENT LEASE RUNNING UNTIL FEBRUARY 2026 AND OPTIONS TO EXTEND THE LEASE TERM TO FIT YOU NEEDS. BASE RENT: \$4200/MTH + COMMON AREA(\$9.00): \$1575/MTH= TOTAL MONTHLY COST: \$5775/MTH+GST. CALL A **COMMERCIAL REALTOR TODAY TO** ARRANGE A SHOWING OR ACQUIRE ADDITIONAL INFORMATION. THE **CURRENT TENANT IS LOOKING TO** RE-LOCATE AND BUSINESS IS ON-GOING, MUST HAVE AN APPOINTMENT TO VIEW.