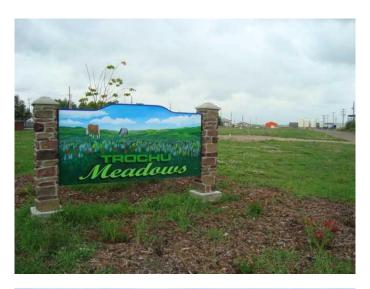

#### \$26,250

0 Bedroom, 0.00 Bathroom, Land on 0.19 Acres

NONE, Trochu, Alberta

New Lots for Manufactured Homes, This is the last remaining lot in Trochu Meadows, It is 50'x 165" but with the right of way is 50' x 186' All services are in the lot so minimal work to service your home. Used homes can be considered through approval of MPC.