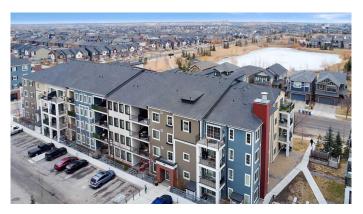

# \$329,777 - 1417, 215 Legacy Boulevard Se, Calgary

MLS® #A2207120

### \$329,777

2 Bedroom, 1.00 Bathroom, 595 sqft Residential on 0.00 Acres

Legacy, Calgary, Alberta

This bright and spacious top-floor unit offers 2 bedrooms, and title underground parking. Designed for both style and comfort, this condo features quartz countertops, black appliances new paint, new vinyl plank flooring and sparkling clean. Eating bar, spacious living room, insuite laundry and storage. Best of all it is top floor with a view. There is an elevator, heated underground titled parking and an assigned storage area as well.

Located in the sought-after community of Legacy, you'II be just steps from parks, schools, playgrounds, shopping, transit and quick access roads. Don't miss your chance to own this exceptional condoâ€"schedule your viewing today!